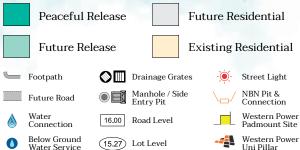

### **LEGEND**

Hydrant, Valve

Limestone

Retaining Wall

#### Sewer Housing Connection / Limestone Retaining Wall w. Estate Fence Manhole

Below Ground

Connection