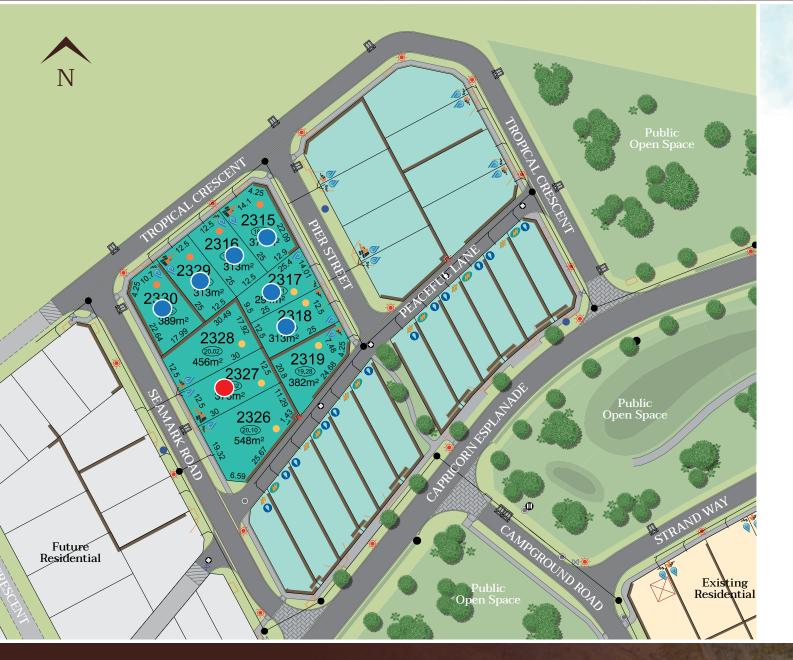

# **Price List**

| Peaceful Release – Titles Est. March 2025 |          |      |                   |                  |      |        |
|-------------------------------------------|----------|------|-------------------|------------------|------|--------|
| Lot                                       | Frontage | Area | Address           | Price            | BAL  | Zoning |
| 2315                                      | 18.35    | 374  | Tropical Crescent | HOLD - \$370,000 | 19   | RMD40  |
| 2316                                      | 12.5     | 313  | Tropical Crescent | HOLD - \$335,000 | 19   | RMD40  |
| 2317                                      | 14.01    | 294  | Pier Street       | HOLD - \$319,000 | 12.5 | RMD40  |
| 2318                                      | 12.5     | 313  | Pier Street       | HOLD - \$339,000 | 12.5 | RMD40  |
| 2319                                      | 11.73    | 382  | Pier Street       | \$360,000        | 12.5 | RMD40  |
| 2326                                      | 25.91    | 548  | Seamark Road      | \$495,000        | 12.5 | RMD40  |
| 2327                                      | 12.5     | 375  | Seamark Road      | SOLD             | 12.5 | RMD40  |
| 2328                                      | 12.5     | 456  | Seamark Road      | \$439,000        | 12.5 | RMD40  |
| 2329                                      | 12.5     | 313  | Tropical Crescent | HOLD - \$335,000 | 19   | RMD40  |
| 2330                                      | 15.12    | 389  | Tropical Crescent | HOLD - \$380,000 | 19   | RMD40  |

All lots include front landscaping and boundary fencing. \$2,000 Deposit required at contract signing. Pricing subject to change without notice.

BAL Rating may apply to some lots. Pricing and details correct as at 28th November 2024.

### Peaceful Release