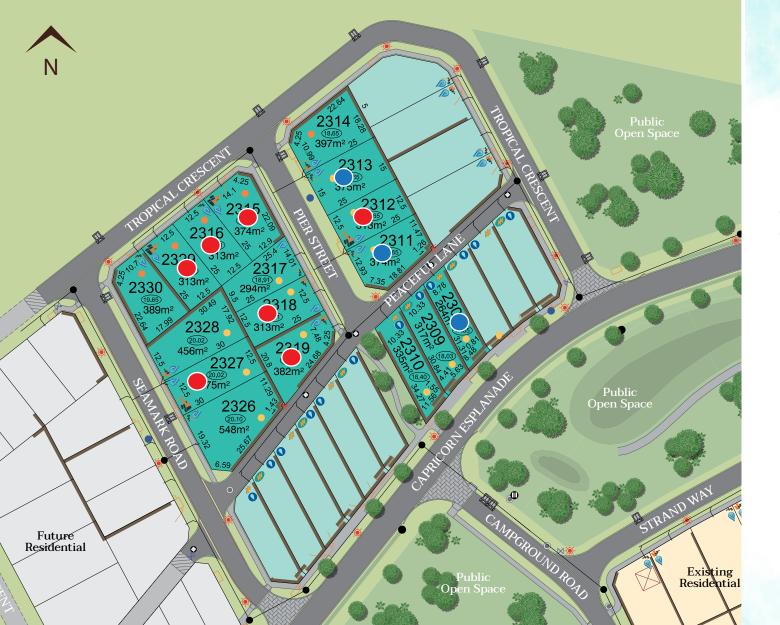

## Price List

| Peaceful Release – Titles Est. March 2025 |          |      |                     |                  |      |        |  |  |  |  |
|-------------------------------------------|----------|------|---------------------|------------------|------|--------|--|--|--|--|
| Lot                                       | Frontage | Area | Address             | Price            | BAL  | Zoning |  |  |  |  |
| 2308                                      | 8.78     | 264  | Capricorn Esplanade | HOLD - \$299,000 | 12.5 | RMD40  |  |  |  |  |
| 2309                                      | 10.33    | 317  | Capricorn Esplanade | \$342,000        | 12.5 | RMD40  |  |  |  |  |
| 2310                                      | 10.33    | 335  | Capricorn Esplanade | \$345,000        | 12.5 | RMD40  |  |  |  |  |
| 2311                                      | 20.28    | 375  | Pier Street         | HOLD - \$376,000 | 12.5 | RMD40  |  |  |  |  |
| 2312                                      | 12.5     | 313  | Pier Street         | SOLD             | 12.5 | RMD40  |  |  |  |  |
| 2313                                      | 15       | 375  | Pier Street         | HOLD - \$379,000 | 12.5 | RMD40  |  |  |  |  |
| 2314                                      | 15.24    | 397  | Pier Street         | \$390,000        | 19   | RMD40  |  |  |  |  |
| 2315                                      | 18.35    | 374  | Tropical Crescent   | SOLD             | 19   | RMD40  |  |  |  |  |
| 2316                                      | 12.5     | 313  | Tropical Crescent   | SOLD             | 19   | RMD40  |  |  |  |  |
| 2317                                      | 14.01    | 294  | Pier Street         | \$319,000        | 12.5 | RMD40  |  |  |  |  |
| 2318                                      | 12.5     | 313  | Pier Street         | SOLD             | 12.5 | RMD40  |  |  |  |  |
| 2319                                      | 11.73    | 382  | Pier Street         | SOLD             | 12.5 | RMD40  |  |  |  |  |
| 2326                                      | 25.91    | 548  | Seamark Road        | \$495,000        | 12.5 | RMD40  |  |  |  |  |
| 2327                                      | 12.5     | 375  | Seamark Road        | SOLD             | 12.5 | RMD40  |  |  |  |  |
| 2328                                      | 12.5     | 456  | Seamark Road        | \$439,000        | 12.5 | RMD40  |  |  |  |  |
| 2329                                      | 12.5     | 313  | Tropical Crescent   | SOLD             | 19   | RMD40  |  |  |  |  |
| 2330                                      | 15.12    | 389  | Tropical Crescent   | \$380,000        | 19   | RMD40  |  |  |  |  |

All lots include front landscaping and boundary fencing. \$2,000 Deposit required at contract signing. Pricing subject to change without notice. BAL Rating may apply to some lots. Pricing and details correct as at 14th January 2025.

Contact Damyn Strang on 0434 070 654 for more information capricornyanchep.com.au/foreshore

### **Peaceful Release**