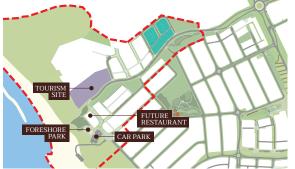

## **Price List**

| Sandcastle Release – Titles Est. April 2025 |          |      |             |           |      |        |  |  |  |
|---------------------------------------------|----------|------|-------------|-----------|------|--------|--|--|--|
| Lot                                         | Frontage | Area | Address     | Price     | BAL  | Zoning |  |  |  |
| 2262                                        | 12.5     | 313  | Pastime Way | \$370,000 | 12.5 | RMD40  |  |  |  |
| 2263                                        | 12.5     | 313  | Pastime Way | \$373,000 | 12.5 | RMD40  |  |  |  |
| 2264                                        | 12.5     | 313  | Pastime Way | \$367,000 | 12.5 | RMD40  |  |  |  |
| 2265                                        | 12.5     | 313  | Pastime Way | SOLD      | 12.5 | RMD40  |  |  |  |
| 2266                                        | 12.5     | 313  | Pastime Way | SOLD      | LOW  | RMD40  |  |  |  |
| 2267                                        | 15       | 375  | Pastime Way | \$415,000 | LOW  | RMD40  |  |  |  |
| 2268                                        | 12.5     | 313  | Pastime Way | \$367,000 | LOW  | RMD40  |  |  |  |
| 2269                                        | 12.5     | 313  | Pastime Way | SOLD      | LOW  | RMD40  |  |  |  |
| 2270                                        | 12.5     | 313  | Pastime Way | \$380,000 | LOW  | RMD40  |  |  |  |
| 2271                                        | 12.5     | 313  | Pastime Way | \$385,000 | LOW  | RMD40  |  |  |  |

All lots include front landscaping and boundary fencing. \$2,000 Deposit required at contract signing. Pricing subject to change without notice. BAL Rating may apply to some lots. Pricing and details correct as at 14th January 2025.

> Contact Damyn Strang on 0434 070 654 for more information capricornyanchep.com.au/foreshore

### Sandcastle Release