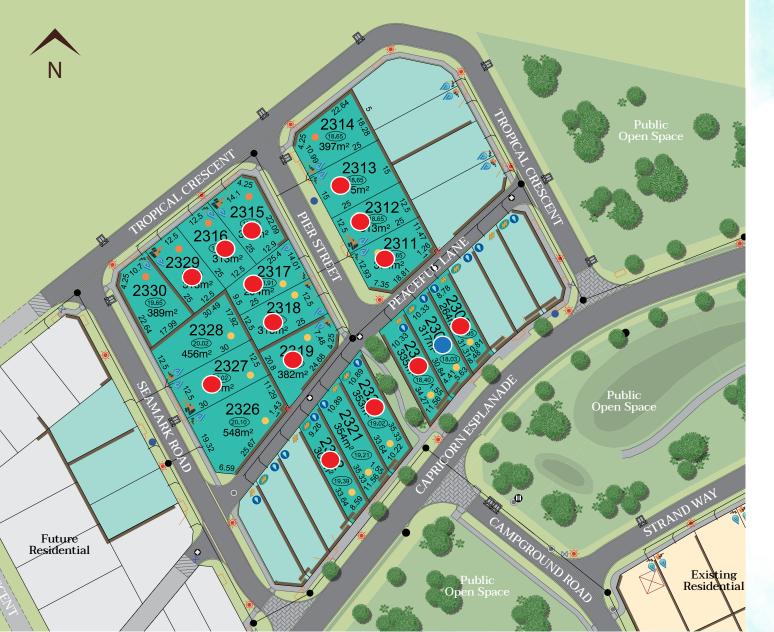

## Price List

| Peaceful Release – Titles Est. Titled |          |      |                     |                  |      |        |  |  |  |  |
|---------------------------------------|----------|------|---------------------|------------------|------|--------|--|--|--|--|
| Lot                                   | Frontage | Area | Address             | Price            | BAL  | Zoning |  |  |  |  |
| 2308                                  | 8.78     | 264  | Capricorn Esplanade | SOLD             | 12.5 | RMD40  |  |  |  |  |
| 2309                                  | 10.33    | 317  | Capricorn Esplanade | HOLD - \$342,000 | 12.5 | RMD40  |  |  |  |  |
| 2311                                  | 20.28    | 375  | Pier Street         | SOLD             | 12.5 | RMD40  |  |  |  |  |
| 2312                                  | 12.5     | 313  | Pier Street         | SOLD             | 12.5 | RMD40  |  |  |  |  |
| 2313                                  | 15       | 375  | Pier Street         | SOLD             | 12.5 | RMD40  |  |  |  |  |
| 2314                                  | 15.24    | 397  | Pier Street         | \$390,000        | 19   | RMD40  |  |  |  |  |
| 2315                                  | 18.35    | 374  | Tropical Crescent   | SOLD             | 19   | RMD40  |  |  |  |  |
| 2316                                  | 12.5     | 313  | Tropical Crescent   | SOLD             | 19   | RMD40  |  |  |  |  |
| 2317                                  | 14.01    | 294  | Pier Street         | SOLD             | 12.5 | RMD40  |  |  |  |  |
| 2318                                  | 12.5     | 313  | Pier Street         | SOLD             | 12.5 | RMD40  |  |  |  |  |
| 2319                                  | 11.73    | 382  | Pier Street         | SOLD             | 12.5 | RMD40  |  |  |  |  |
| 2321                                  | 10.89    | 354  | Capricorn Esplanade | \$359,000        | 12.5 | RMD40  |  |  |  |  |
| 2322                                  | 9.26     | 300  | Capricorn Esplanade | SOLD             | 12.5 | RMD40  |  |  |  |  |
| 2326                                  | 25.91    | 548  | Seamark Road        | \$495,000        | 12.5 | RMD40  |  |  |  |  |
| 2327                                  | 12.5     | 375  | Seamark Road        | SOLD             | 12.5 | RMD40  |  |  |  |  |
| 2328                                  | 12.5     | 456  | Seamark Road        | \$439,000        | 12.5 | RMD40  |  |  |  |  |
| 2329                                  | 12.5     | 313  | Tropical Crescent   | SOLD             | 19   | RMD40  |  |  |  |  |
| 2330                                  | 15.12    | 389  | Tropical Crescent   | \$380,000        | 19   | RMD40  |  |  |  |  |

All lots include front landscaping and boundary fencing. \$2,000 Deposit required at contract signing. Pricing subject to change without notice. BAL Rating may apply to some lots. Pricing and details correct as at 25th March 2025.

Contact Damyn Strang on 0434 070 654 for more information capricornyanchep.com.au/foreshore

### **Peaceful Release**

# FORESHORE