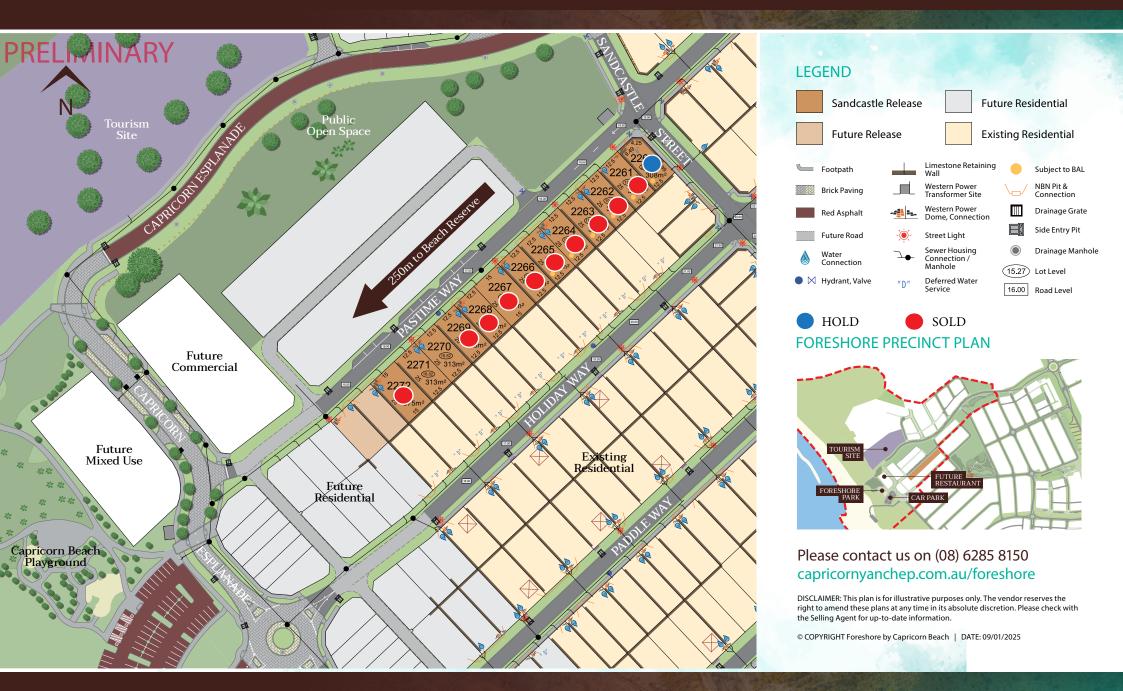

## Price List

| Sandcastle Release – Titles Est. April 2025 |          |      |             |                  |      |        |  |  |  |  |
|---------------------------------------------|----------|------|-------------|------------------|------|--------|--|--|--|--|
| Lot                                         | Frontage | Area | Address     | Price            | BAL  | Zoning |  |  |  |  |
| 2260                                        | 12.5     | 308  | Pastime Way | HOLD - \$369,000 | 12.5 | RMD40  |  |  |  |  |
| 2261                                        | 12.5     | 313  | Pastime Way | SOLD             | 12.5 | RMD40  |  |  |  |  |
| 2262                                        | 12.5     | 313  | Pastime Way | SOLD             | 12.5 | RMD40  |  |  |  |  |
| 2263                                        | 12.5     | 313  | Pastime Way | SOLD             | 12.5 | RMD40  |  |  |  |  |
| 2264                                        | 12.5     | 313  | Pastime Way | SOLD             | 12.5 | RMD40  |  |  |  |  |
| 2265                                        | 12.5     | 313  | Pastime Way | SOLD             | 12.5 | RMD40  |  |  |  |  |
| 2266                                        | 12.5     | 313  | Pastime Way | SOLD             | LOW  | RMD40  |  |  |  |  |
| 2267                                        | 15       | 375  | Pastime Way | SOLD             | LOW  | RMD40  |  |  |  |  |
| 2268                                        | 12.5     | 313  | Pastime Way | SOLD             | LOW  | RMD40  |  |  |  |  |
| 2269                                        | 12.5     | 313  | Pastime Way | SOLD             | LOW  | RMD40  |  |  |  |  |
| 2270                                        | 12.5     | 313  | Pastime Way | \$380,000        | LOW  | RMD40  |  |  |  |  |
| 2271                                        | 12.5     | 313  | Pastime Way | \$385,000        | LOW  | RMD40  |  |  |  |  |
| 2272                                        | 15       | 375  | Pastime Way | SOLD             | LOW  | RMD40  |  |  |  |  |

All lots include front landscaping and boundary fencing. \$2,000 Deposit required at contract signing. Pricing subject to change without notice. BAL Rating may apply to some lots. Pricing and details correct as at 25th March 2025.

Contact Damyn Strang on 0434 070 654 for more information capricornyanchep.com.au/foreshore

#### FORESHORE PRECINCT PLAN

#### Please contact us on (08) 6285 8150 capricornyanchep.com.au/foreshore

DISCLAIMER: This plan is for illustrative purposes only. The vendor reserves the right to amend these plans at any time in its absolute discretion. Please check with the Selling Agent for up-to-date information.

### Sandcastle Release

# FORESHORE