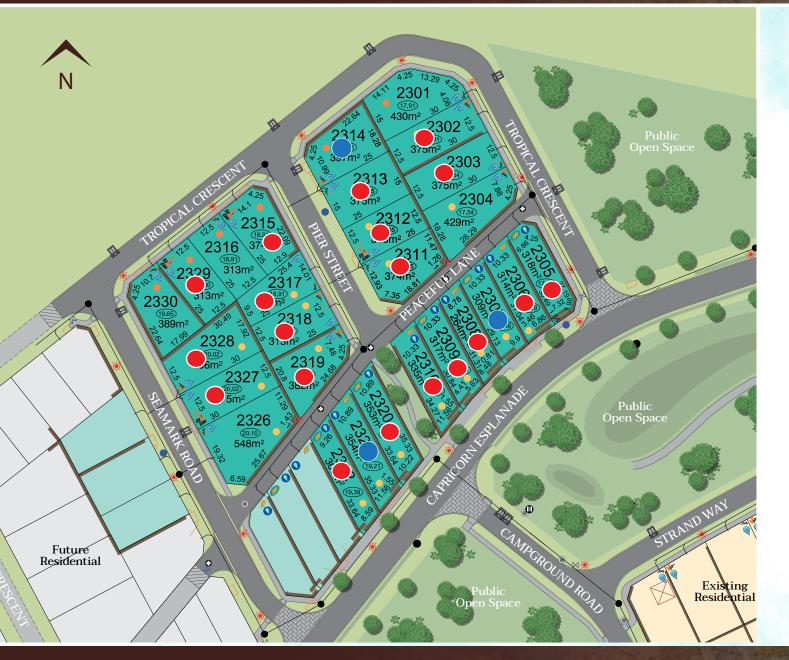

### Peaceful Release

#### **FORESHORE PRECINCT PLAN**

Please contact us on (08) 6285 8150 capricornyanchep.com.au/foreshore

DISCLAIMER: This plan is for illustrative purposes only. The vendor reserves the right to amend these plans at any time in its absolute discretion. Please check with the Selling Agent for up-to-date information.

## **Price List**

2265

12.5

313

| Peaceful Release – Titled   |          |      |                     |                  |      |        |
|-----------------------------|----------|------|---------------------|------------------|------|--------|
| Lot                         | Frontage | Area | Address             | Price            | BAL  | Zoning |
| 2301                        | cnr (15) | 430  | Tropical Crescent   | \$410,000        | 19   | RMD40  |
| 2302                        | 12.5     | 375  | Tropical Crescent   | SOLD             | 12.5 | RMD40  |
| 2303                        | 12.5     | 375  | Tropical Crescent   | SOLD             | 12.5 | RMD40  |
| 2304                        | cnr (12) | 429  | Tropical Crescent   | \$413,000        | 12.5 | RMD40  |
| 2305                        | cnr (11) | 318  | Capricorn Esplanade | SOLD             | 12.5 | RMD40  |
| 2306                        | 10.33    | 314  | Capricorn Esplanade | SOLD             | 12.5 | RMD40  |
| 2307                        | 10.33    | 309  | Capricorn Esplanade | HOLD - \$335,000 | 12.5 | RMD40  |
| 2308                        | 8.78     | 264  | Capricorn Esplanade | SOLD             | 12.5 | RMD40  |
| 2314                        | 15.24    | 397  | Pier Street         | HOLD - \$390,000 | 19   | RMD40  |
| 2315                        | 18.35    | 374  | Tropical Crescent   | SOLD             | 19   | RMD40  |
| 2316                        | 12.5     | 313  | Tropical Crescent   | \$354,000        | 19   | RMD40  |
| 2321                        | 10.89    | 354  | Capricorn Esplanade | HOLD - \$359,000 | 12.5 | RMD40  |
| 2322                        | 9.26     | 300  | Capricorn Esplanade | SOLD             | 12.5 | RMD40  |
| 2326                        | 25.91    | 548  | Seamark Road        | \$495,000        | 12.5 | RMD40  |
| 2330                        | 15.12    | 389  | Tropical Crescent   | \$380,000        | 19   | RMD40  |
|                             |          |      |                     |                  |      |        |
| Sandcastle Release – Titled |          |      |                     |                  |      |        |
| Lot                         | Frontage | Area | Address             | Price            | BAL  | Zoning |