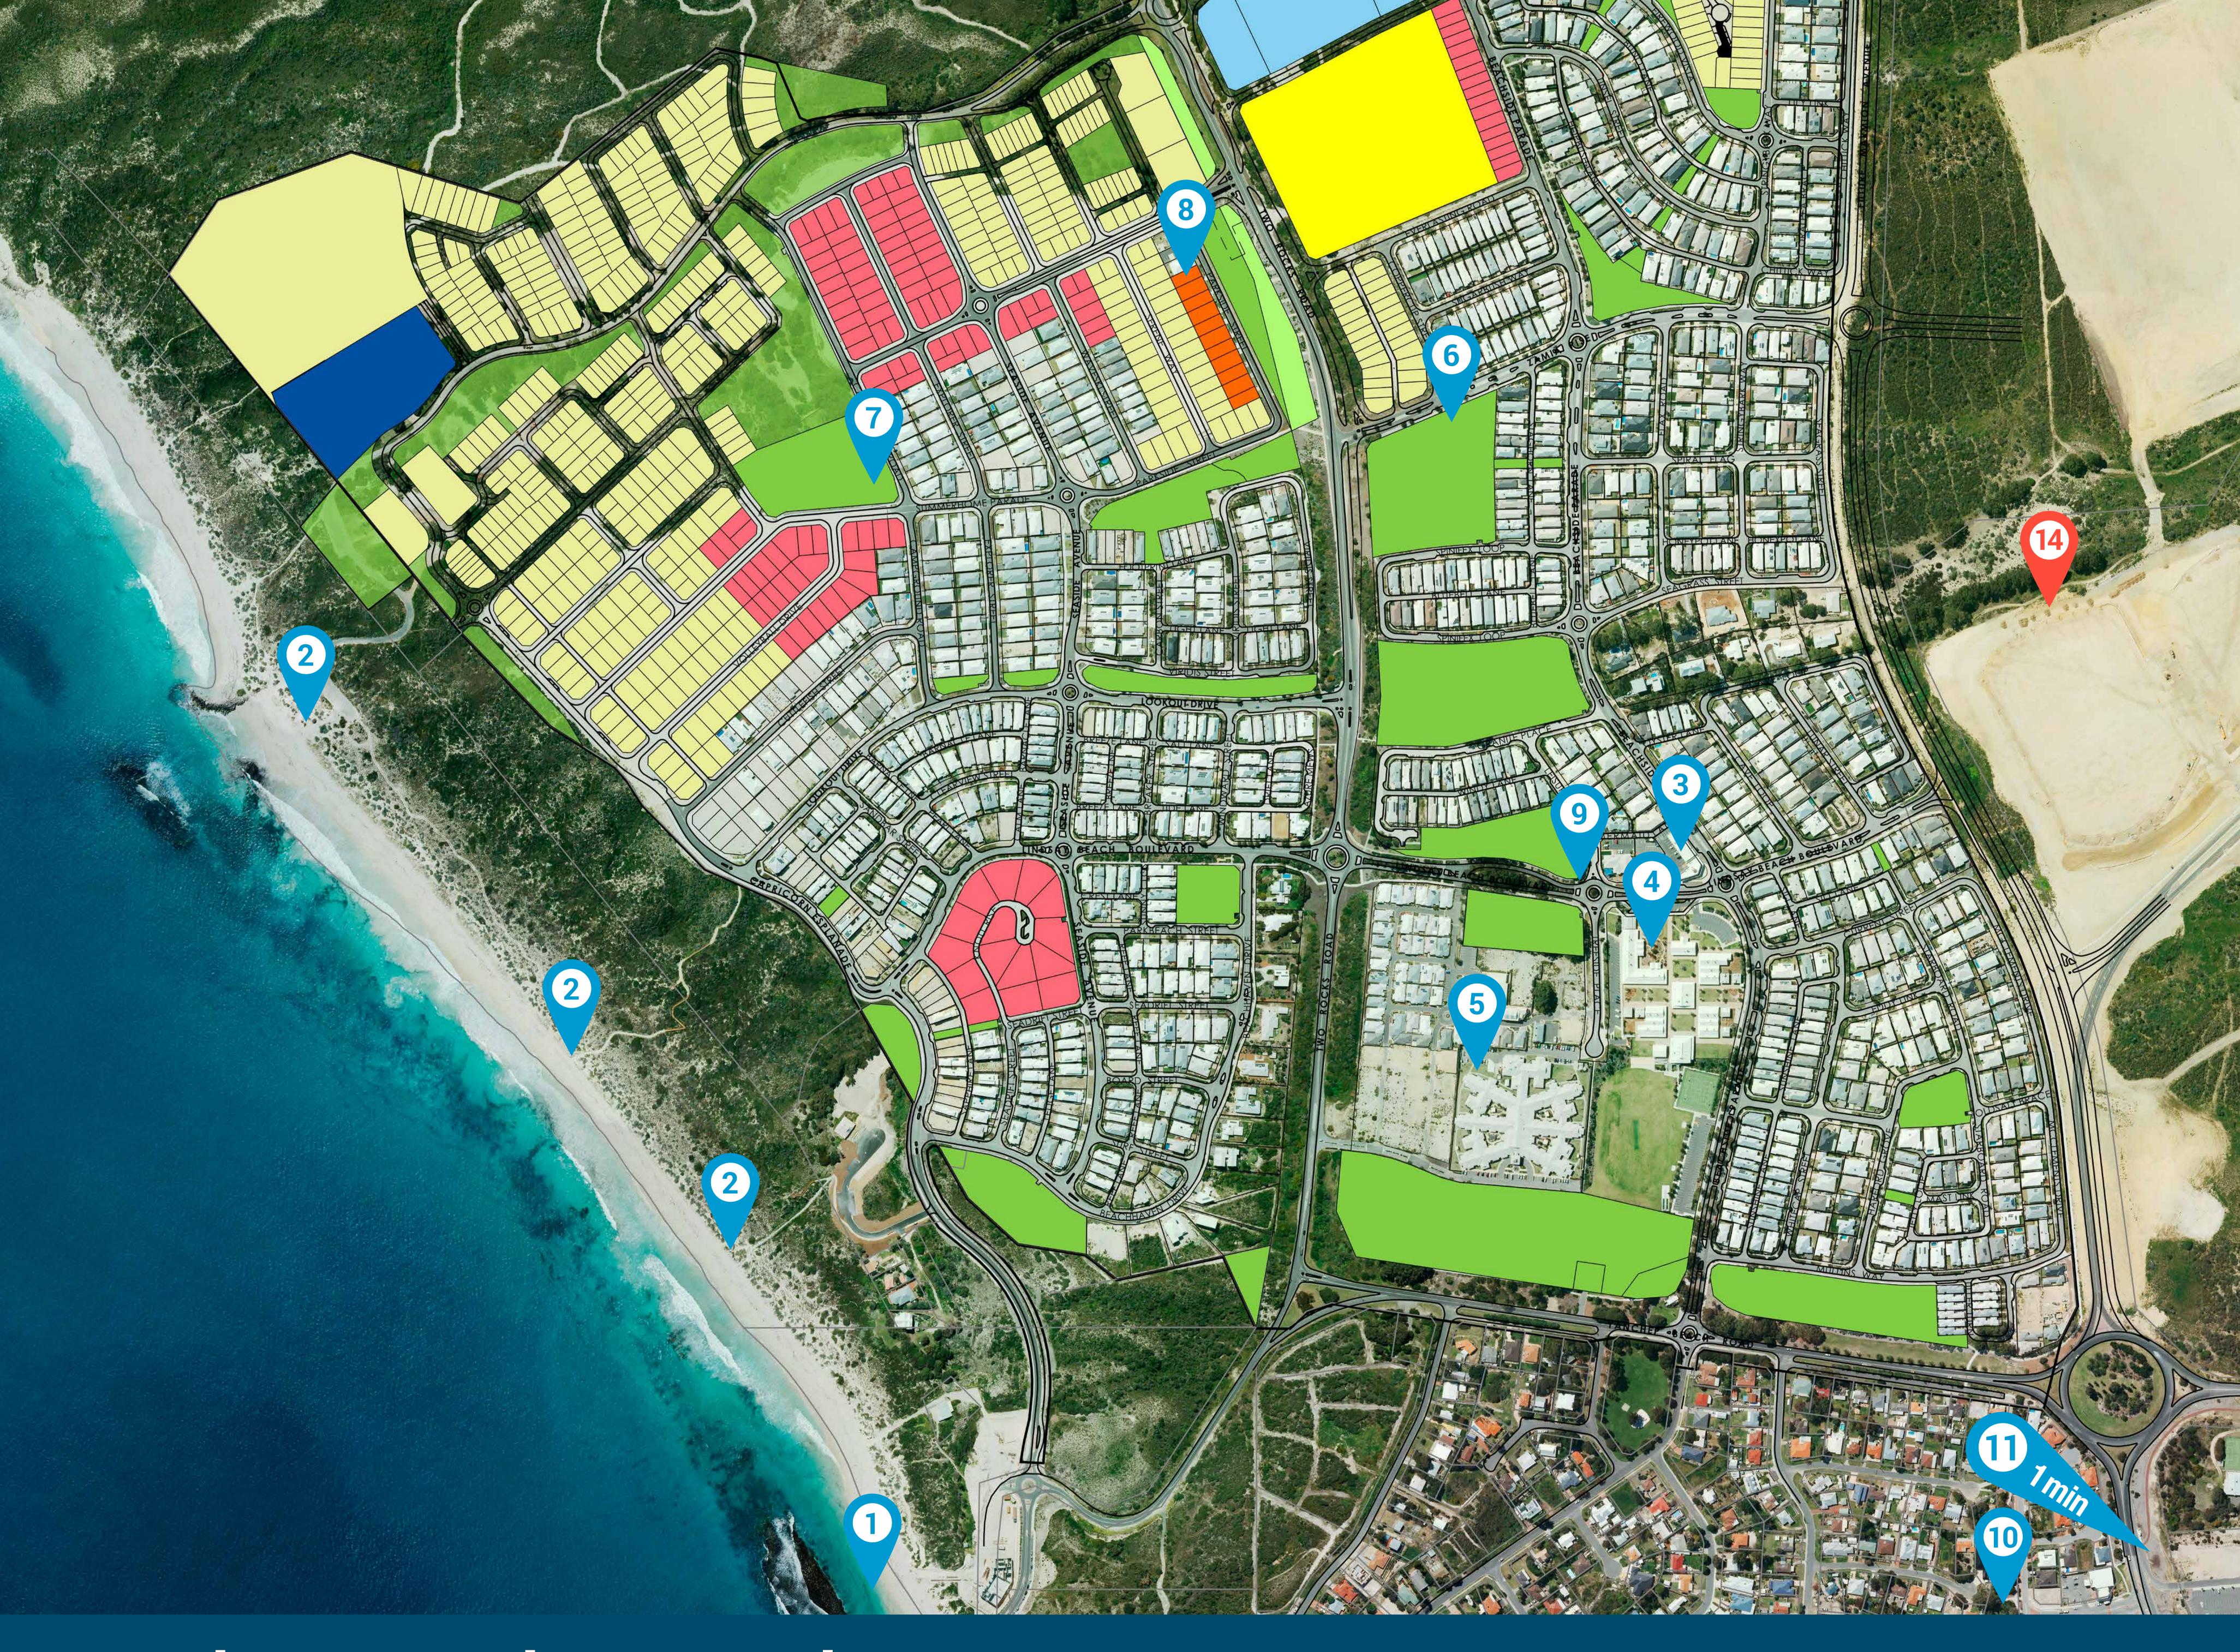

## Established

 Yanchep Lagoon & Surf Life Saving Club

2 Boardwalk and Beach Access

5 Bethanie Village Aged Care

O Capricorn Early Learning Centre

3 Local Shops, Medical and Dental Centre

Campground Park

Yanchep Central Woolworths, Bank, Specialty Stores Yanchep Beach Primary School

Current Development

Display Village

Future

Primary and High School Oval

Future Mixed-Use Development

Future Tourism Precinct

Yanchep District Playing Fields

Future Development

Future Retirement Village
Neighbourhood Retail Centre

This plan is for illustrative purposes only. The Vendor reserves the right to amend these plans at any time in its absolute discretion. Please check with the Selling Agent for up-to-date information.