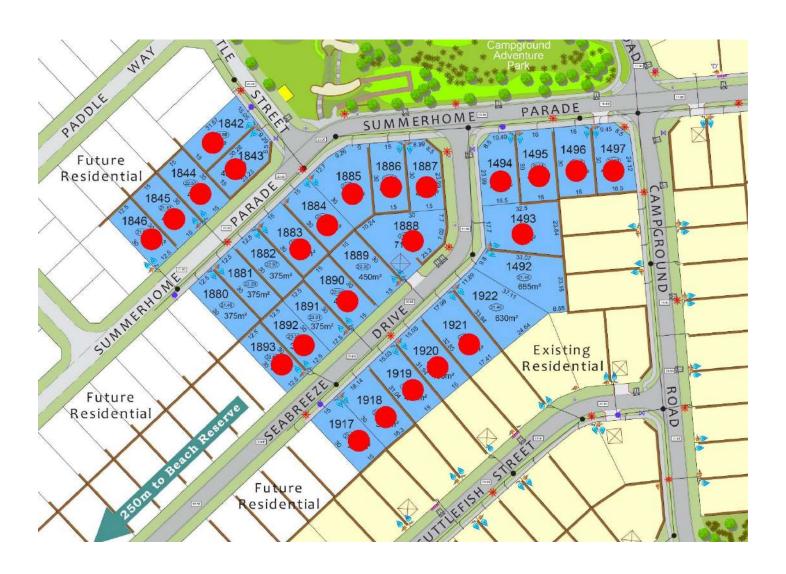

### **EXPLORER RELEASE**

| SEABREEZE RELEASE |              |           |                             |                        |        |  |
|-------------------|--------------|-----------|-----------------------------|------------------------|--------|--|
| Lot               | Frontage (m) | Size (m²) | Street                      | Price                  | Titles |  |
| 1492              | 9.8          | 685       | Seabreeze Drive             | \$309,000              | Titled |  |
| 1493              | 17.7         | 675       | Seabreeze Drive             | SOLD                   | Titled |  |
| 1495              | 16           | 480       | Summerhome Parade           | SOLD                   | Titled |  |
| 1496              | 16           | 480       | Summerhome Parade           | SOLD                   | Titled |  |
| 1497              | 16.5 (C)     | 460       | Summerhome Parade           | SOLD                   | Titled |  |
| 1842              | 15           | 464       | Sandcastle Street           | SOLD                   | Titled |  |
| 1844              | 15           | 450       | Summerhome Parade           | SOLD                   | Titled |  |
| 1846              | 12.5         | 375       | Summerhome Parade           | SOLD                   | Titled |  |
| 1845              | 15           | 450       | Summerhome Parade           | Summerhome Parade SOLD |        |  |
| 1880              | 12.5         | 375       | Summerhome Parade           | \$240,000              | Titled |  |
| 1881              | 12.5         | 375       | Summerhome Parade           | ne Parade \$239,000    |        |  |
| 1882              | 12.5         | 375       | Summerhome Parade \$238,000 |                        | Titled |  |
| 1884              | 15           | 450       | Summerhome Parade SOLD      |                        | Titled |  |
| 1885              | 31           | 629       | Summerhome Parade           | SOLD                   | Titled |  |
| 1886              | 15           | 450       | Summerhome Parade SOLD      |                        | Titled |  |
| 1887              | 8.99/8.5 (C) | 432       | Summerhome Parade SOLD      |                        | Titled |  |
| 1888              | 12.5 (C)     | 713       | Seabreeze Drive SOLD        |                        | Titled |  |
| 1889              | 15           | 450       | Seabreeze Drive \$255,000   |                        | Titled |  |
| 1891              | 12.5         | 375       | Seabreeze Drive \$240,000   |                        | Titled |  |
| 1892              | 12.5         | 375       | Seabreeze Drive SOLD        |                        | Titled |  |
| 1918              | 18           | 525       | Seabreeze Drive SOLD        |                        | Titled |  |
| 1920              | 15           | 486       | Seabreeze Drive             | SOLD                   | Titled |  |
| 1922              | 11.9         | 630       | Seabreeze Drive             | \$307,000              | Titled |  |

#### **SEABREEZE RELEASE**

| THE KNOLL RELEASE |           |            |                      |             |        |  |  |
|-------------------|-----------|------------|----------------------|-------------|--------|--|--|
| Lot               | Size (m²) | Street     | Price                | Promo Price | Titles |  |  |
| 223               | 1218      | Knoll Rise | <del>\$345,000</del> | \$310,000   | Titled |  |  |
| 224               | 1074      | Knoll Rise | <del>\$345,000</del> | \$310,000   | Titled |  |  |
| 225               | 1228      | Knoll Rise | <del>\$350,000</del> | \$315,000   | Titled |  |  |