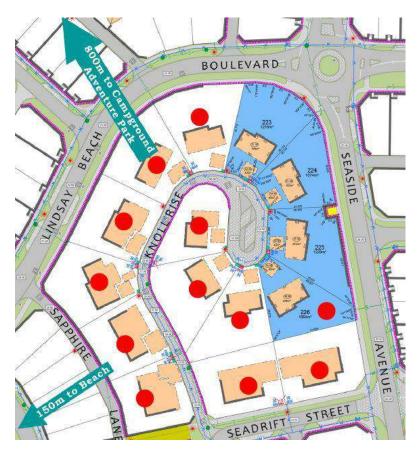

#### **SEABREEZE RELEASE**

| THE KNOLL RELEASE |           |            |                      |             |        |  |  |
|-------------------|-----------|------------|----------------------|-------------|--------|--|--|
| Lot               | Size (m²) | Street     | Price                | Promo Price | Titles |  |  |
| 223               | 1218      | Knoll Rise | <del>\$345,000</del> | \$310,000   | Titled |  |  |
| 224               | 1074      | Knoll Rise | <del>\$345,000</del> | \$310,000   | Titled |  |  |
| 225               | 1228      | Knoll Rise | <del>\$350,000</del> | \$315,000   | Titled |  |  |

# **Elevated lots with amazing views!**