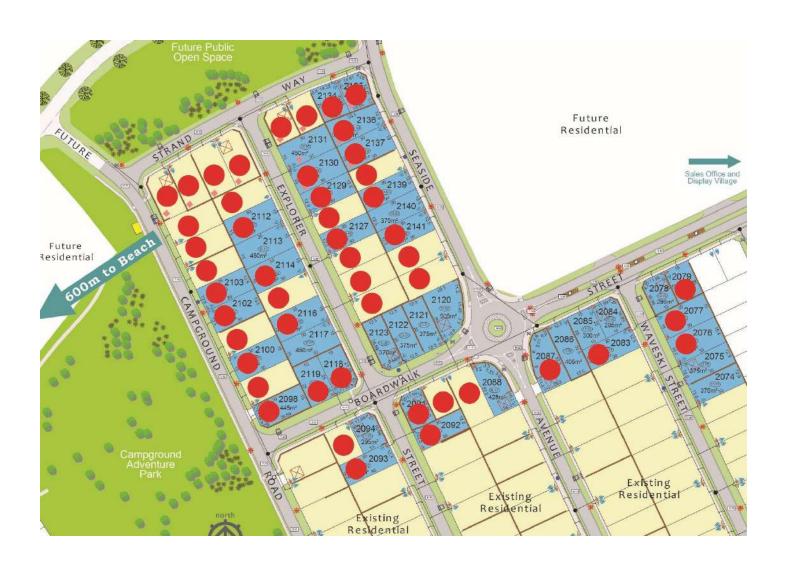

# VILLAGE RELEASE

| EXPLORER RELEASE |              |           |                  |                                |             |        |  |
|------------------|--------------|-----------|------------------|--------------------------------|-------------|--------|--|
| Lot              | Frontage (m) | Size (m²) | Street           | Price                          | Promo Price | Titles |  |
| 2074             | 12.5         | 375       | Waveski Street   | <del>\$225,000</del>           | \$208,000   | Titled |  |
| 2075             | 12.5         | 375       | Waveski Street   | <del>\$225,000</del>           | \$208,000   | Titled |  |
| 2078             | 12/4.2 (C)   | 295       | Boardwalk Street | <del>\$199,000</del>           | \$184,000   | Titled |  |
| 2084             | 12/4.2 (C)   | 295       | Boardwalk Street | <del>\$198,000</del>           | \$183,000   | Titled |  |
| 2085             | 15           | 300       | Boardwalk Street | <del>\$199,000</del>           | \$184,000   | Titled |  |
| 2086             | 12.5 (C)     | 406       | Boardwalk Street | <del>\$235,000</del>           | \$220,000   | Titled |  |
| 2087             | 8.2/2.8 (C)  | 505       | Boardwalk Street | SOLD                           |             | Titled |  |
| 2088             | 8.2/3.3 (C)  | 428       | Boardwalk Street | <del>\$234,000</del>           | \$219,000   | Titled |  |
| 2092             | 12.5         | 375       | Explorer Street  | SOLD                           |             | Titled |  |
| 2093             | 12.5         | 375       | Explorer Street  | SOLD                           |             | Titled |  |
| 2094             | 15 (C)       | 295       | Boardwalk Street | <del>\$201,000</del> \$186,000 |             | Titled |  |
| 2112             | 15           | 450       | Explorer Street  | SOLD                           |             | Titled |  |
| 2113             | 15           | 450       | Explorer Street  | <del>\$245,000</del>           | \$235,000   | Titled |  |
| 2117             | 15           | 450       | Explorer Street  | <del>\$245,000</del>           | \$235,000   | Titled |  |
| 2118             | 15 (C)       | 370       | Boardwalk Street | SOLD                           |             | Titled |  |
| 2120             | 6.5/7.1 (C)  | 505       | Boardwalk Street | <del>\$257,000</del>           | \$242,000   | Titled |  |
| 2121             | 12.5         | 375       | Boardwalk Street | <del>\$225,000</del>           | \$208,000   | Titled |  |
| 2122             | 12.5         | 375       | Boardwalk Street | <del>\$225,000</del>           | \$208,000   | Titled |  |
| 2123             | 9.5/4.2 (C)  | 370       | Boardwalk Street | <del>\$224,000</del>           | \$209,000   | Titled |  |
| 2131             | 15           | 450       | Explorer Street  | <del>\$245,000</del>           | \$235,000   | Titled |  |
| 2136             | 12.5         | 413       | Seaside Avenue   | SOLD                           |             | Titled |  |
| 2139             | 12.5         | 375       | Seaside Avenue   | SOLD                           |             | Titled |  |
| 2140             | 12.5         | 375       | Seaside Avenue   | <del>\$225,000</del>           | \$208,000   | Titled |  |

### **EXPLORER RELEASE**

| SEABREEZE RELEASE |              |           |                             |                        |        |  |
|-------------------|--------------|-----------|-----------------------------|------------------------|--------|--|
| Lot               | Frontage (m) | Size (m²) | Street                      | Price                  | Titles |  |
| 1492              | 9.8          | 685       | Seabreeze Drive             | \$309,000              | Titled |  |
| 1493              | 17.7         | 675       | Seabreeze Drive             | SOLD                   | Titled |  |
| 1495              | 16           | 480       | Summerhome Parade           | SOLD                   | Titled |  |
| 1496              | 16           | 480       | Summerhome Parade           | SOLD                   | Titled |  |
| 1497              | 16.5 (C)     | 460       | Summerhome Parade           | SOLD                   | Titled |  |
| 1842              | 15           | 464       | Sandcastle Street           | SOLD                   | Titled |  |
| 1844              | 15           | 450       | Summerhome Parade           | SOLD                   | Titled |  |
| 1846              | 12.5         | 375       | Summerhome Parade           | SOLD                   | Titled |  |
| 1845              | 15           | 450       | Summerhome Parade           | Summerhome Parade SOLD |        |  |
| 1880              | 12.5         | 375       | Summerhome Parade           | \$240,000              | Titled |  |
| 1881              | 12.5         | 375       | Summerhome Parade           | ne Parade \$239,000    |        |  |
| 1882              | 12.5         | 375       | Summerhome Parade \$238,000 |                        | Titled |  |
| 1884              | 15           | 450       | Summerhome Parade SOLD      |                        | Titled |  |
| 1885              | 31           | 629       | Summerhome Parade           | SOLD                   | Titled |  |
| 1886              | 15           | 450       | Summerhome Parade SOLD      |                        | Titled |  |
| 1887              | 8.99/8.5 (C) | 432       | Summerhome Parade SOLD      |                        | Titled |  |
| 1888              | 12.5 (C)     | 713       | Seabreeze Drive SOLD        |                        | Titled |  |
| 1889              | 15           | 450       | Seabreeze Drive \$255,000   |                        | Titled |  |
| 1891              | 12.5         | 375       | Seabreeze Drive \$240,000   |                        | Titled |  |
| 1892              | 12.5         | 375       | Seabreeze Drive SOLD        |                        | Titled |  |
| 1918              | 18           | 525       | Seabreeze Drive SOLD        |                        | Titled |  |
| 1920              | 15           | 486       | Seabreeze Drive             | SOLD                   | Titled |  |
| 1922              | 11.9         | 630       | Seabreeze Drive             | \$307,000              | Titled |  |