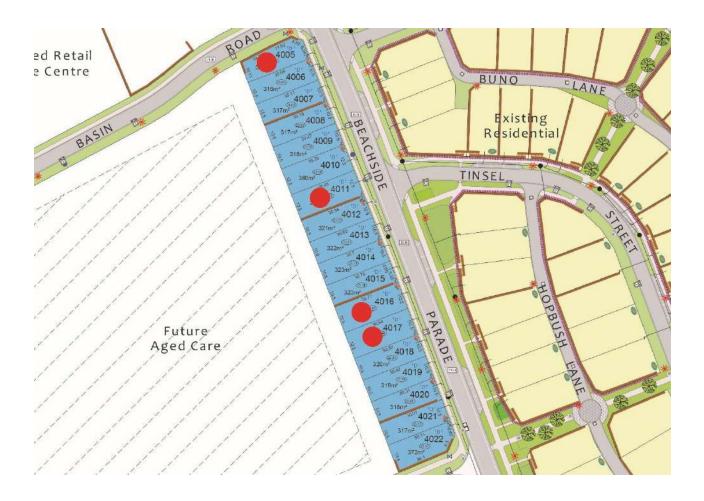

| VILLAGE RELEASE |              |           |                       |           |        |  |  |
|-----------------|--------------|-----------|-----------------------|-----------|--------|--|--|
| Lot             | Frontage (m) | Size (m²) | Street                | Price     | Titles |  |  |
| 4005            | 8.8/5.5 (C)  | 341       | Beachside Parade      | SOLD      | Titled |  |  |
| 4006            | 10.5         | 316       | Beachside Parade      | \$175,000 | Titled |  |  |
| 4007            | 10.5         | 317       | Beachside Parade      | \$175,000 | Titled |  |  |
| 4008            | 10.5         | 318       | Beachside Parade      | \$175,000 | Titled |  |  |
| 4009            | 10.5         | 318       | Beachside Parade      | \$175,000 | Titled |  |  |
| 4010            | 12.5         | 380       | Beachside Parade      | \$187,000 | Titled |  |  |
| 4011            | 12.5         | 381       | Beachside Parade SOLD |           | Titled |  |  |
| 4012            | 10.5         | 321       | Beachside Parade      | \$177,000 | Titled |  |  |
| 4013            | 10.5         | 322       | Beachside Parade      | \$177,000 | Titled |  |  |
| 4014            | 10.5         | 323       | Beachside Parade      | \$177,000 | Titled |  |  |
| 4015            | 10.5         | 324       | Beachside Parade      | \$177,000 | Titled |  |  |
| 4016            | 12.5         | 384       | Beachside Parade      | SOLD      | Titled |  |  |
| 4017            | 12.5         | 382       | Beachside Parade      | SOLD      | Titled |  |  |
| 4018            | 10.5         | 320       | Beachside Parade      | \$175,000 | Titled |  |  |
| 4019            | 10.5         | 319       | Beachside Parade      | \$175,000 | Titled |  |  |
| 4020            | 10.5         | 318       | Beachside Parade      | \$175,000 | Titled |  |  |
| 4021            | 10.5         | 317       | Beachside Parade      | \$175,000 | Titled |  |  |
| 4022            | 6.6/8.5 (C)  | 372       | Beachside Parade      | \$182,000 | Titled |  |  |