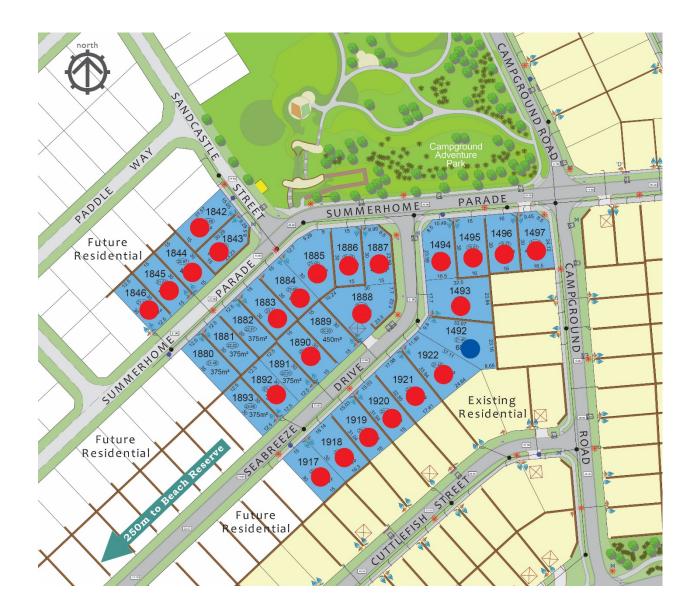

# Capricorn Beach Yanchep

|      | SEABREEZE RELEASE |                        |                   |           |        |     |  |  |
|------|-------------------|------------------------|-------------------|-----------|--------|-----|--|--|
| Lot  | Frontage (m)      | Size (m <sup>2</sup> ) | Street            | Price     | Titles | BAL |  |  |
| 1492 | 9.8               | 685                    | Seabreeze Drive   | ON HOLD   | Titled | -   |  |  |
| 1493 | 17.7              | 675                    | Seabreeze Drive   | SOLD      | Titled | -   |  |  |
| 1495 | 16                | 480                    | Summerhome Parade | SOLD      | Titled | -   |  |  |
| 1496 | 16                | 480                    | Summerhome Parade | SOLD      | Titled | -   |  |  |
| 1497 | 16.5 (C)          | 460                    | Summerhome Parade | SOLD      | Titled | -   |  |  |
| 1842 | 15                | 464                    | Sandcastle Street | SOLD      | Titled | -   |  |  |
| 1844 | 15                | 450                    | Summerhome Parade | SOLD      | Titled | -   |  |  |
| 1846 | 12.5              | 375                    | Summerhome Parade | SOLD      | Titled | -   |  |  |
| 1845 | 15                | 450                    | Summerhome Parade | SOLD      | Titled | -   |  |  |
| 1880 | 12.5              | 375                    | Summerhome Parade | \$240,000 | Titled | -   |  |  |
| 1881 | 12.5              | 375                    | Summerhome Parade | \$239,000 | Titled | -   |  |  |
| 1882 | 12.5              | 375                    | Summerhome Parade | \$238,000 | Titled | -   |  |  |
| 1884 | 15                | 450                    | Summerhome Parade | SOLD      | Titled | -   |  |  |
| 1885 | 31                | 629                    | Summerhome Parade | SOLD      | Titled | -   |  |  |
| 1886 | 15                | 450                    | Summerhome Parade | SOLD      | Titled | -   |  |  |
| 1887 | 8.99/8.5 (C)      | 432                    | Summerhome Parade | SOLD      | Titled | -   |  |  |
| 1888 | 12.5 (C)          | 713                    | Seabreeze Drive   | SOLD      | Titled | -   |  |  |
| 1889 | 15                | 450                    | Seabreeze Drive   | \$255,000 | Titled | -   |  |  |
| 1891 | 12.5              | 375                    | Seabreeze Drive   | \$240,000 | Titled | -   |  |  |
| 1892 | 12.5              | 375                    | Seabreeze Drive   | SOLD      | Titled | -   |  |  |
| 1893 | 12.5              | 375                    | Seabreeze Drive   | \$242,000 | Titled | -   |  |  |
| 1918 | 18                | 525                    | Seabreeze Drive   | SOLD      | Titled | -   |  |  |
| 1920 | 15                | 486                    | Seabreeze Drive   | SOLD      | Titled | -   |  |  |
| 1922 | 11.9              | 630                    | Seabreeze Drive   | SOLD      | Titled | -   |  |  |

## **Contact Richard on 1800 YANCHEP**

#### SEABREEZE RELEASE

### Contact Richard on 1800 YANCHEP

| THE KNOLL RELEASE |           |            |                      |             |        |     |  |  |  |
|-------------------|-----------|------------|----------------------|-------------|--------|-----|--|--|--|
| Lot               | Size (m²) | Street     | Price                | Promo Price | Titles | BAL |  |  |  |
| 223               | 1218      | Knoll Rise | <del>\$345,000</del> | \$310,000   | Titled | -   |  |  |  |
| 224               | 1074      | Knoll Rise | <del>\$345,000</del> | \$310,000   | Titled | -   |  |  |  |
| 225               | 1228      | Knoll Rise | <del>\$350,000</del> | \$315,000   | Titled | -   |  |  |  |