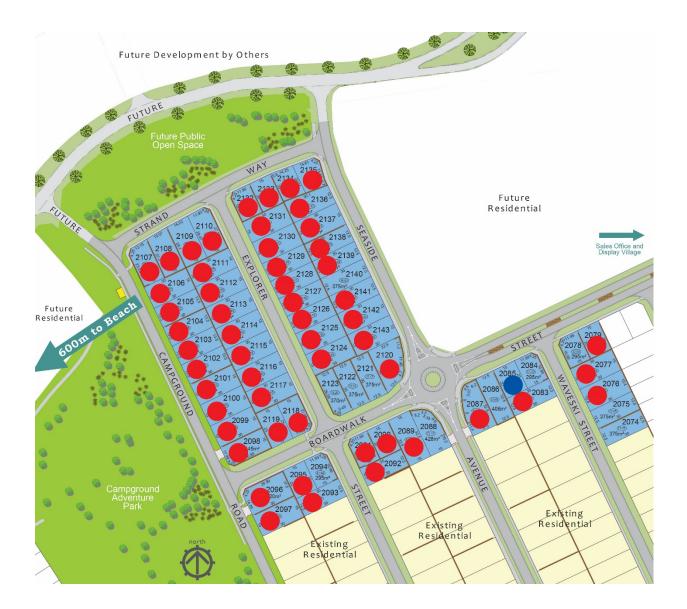

# Capricorn Beach Yanchep

|      | EXPLORER RELEASE |           |                  |                      |             |        |     |  |  |  |
|------|------------------|-----------|------------------|----------------------|-------------|--------|-----|--|--|--|
| Lot  | Frontage (m)     | Size (m²) | Street           | Price                | Promo Price | Titles | BAL |  |  |  |
| 2074 | 12.5             | 375       | Waveski Street   | <del>\$225,000</del> | \$213,000   | Titled | -   |  |  |  |
| 2075 | 12.5             | 375       | Waveski Street   | <del>\$225,000</del> | \$213,000   | Titled | -   |  |  |  |
| 2078 | 12/4.2 (C)       | 295       | Boardwalk Street | <del>\$199,000</del> | \$189,000   | Titled | -   |  |  |  |
| 2084 | 12/4.2 (C)       | 295       | Boardwalk Street | <del>\$198,000</del> | \$188,000   | Titled | -   |  |  |  |
| 2085 | 15               | 300       | Boardwalk Street | <del>\$199,000</del> | ON HOLD     | Titled | -   |  |  |  |
| 2086 | 12.5 (C)         | 406       | Boardwalk Street | <del>\$235,000</del> | \$225,000   | Titled | -   |  |  |  |
| 2087 | 8.2/2.8 (C)      | 505       | Boardwalk Street | SO                   | LD          | Titled | -   |  |  |  |
| 2088 | 8.2/3.3 (C)      | 428       | Boardwalk Street | <del>\$234,000</del> | \$224,000   | Titled | -   |  |  |  |
| 2092 | 12.5             | 375       | Explorer Street  | SOLD                 |             | Titled | -   |  |  |  |
| 2093 | 12.5             | 375       | Explorer Street  | SOLD                 |             | Titled | -   |  |  |  |
| 2094 | 15 (C)           | 295       | Boardwalk Street | <del>\$201,000</del> | \$186,000   | Titled | -   |  |  |  |
| 2112 | 15               | 450       | Explorer Street  | SOLD                 |             | Titled | -   |  |  |  |
| 2113 | 15               | 450       | Explorer Street  | SOLD                 |             | Titled | -   |  |  |  |
| 2117 | 15               | 450       | Explorer Street  | SOLD                 |             | Titled | -   |  |  |  |
| 2118 | 15 (C)           | 370       | Boardwalk Street | SO                   | LD          | Titled | -   |  |  |  |
| 2120 | 6.5/7.1 (C)      | 505       | Boardwalk Street | SO                   | LD          | Titled | -   |  |  |  |
| 2121 | 12.5             | 375       | Boardwalk Street | <del>\$225,000</del> | \$213,000   | Titled | -   |  |  |  |
| 2122 | 12.5             | 375       | Boardwalk Street | <del>\$225,000</del> | \$208,000   | Titled | -   |  |  |  |
| 2123 | 9.5/4.2 (C)      | 370       | Boardwalk Street | <del>\$224,000</del> | \$214,000   | Titled | -   |  |  |  |
| 2131 | 15               | 450       | Explorer Street  | SOLD                 |             | Titled | -   |  |  |  |
| 2136 | 12.5             | 413       | Seaside Avenue   | SOLD                 |             | Titled | -   |  |  |  |
| 2139 | 12.5             | 375       | Seaside Avenue   | SOLD                 |             | Titled | -   |  |  |  |
| 2140 | 12.5             | 375       | Seaside Avenue   | <del>\$225,000</del> | \$213,000   | Titled | -   |  |  |  |

#### **EXPLORER RELEASE**