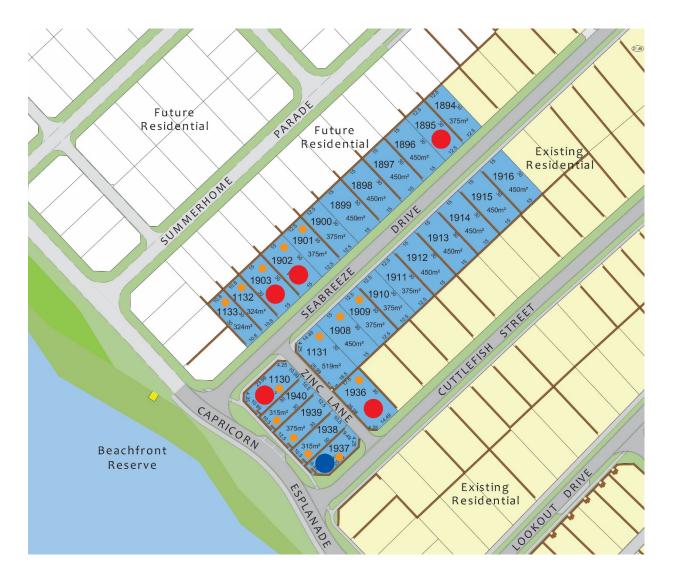

## Contact Richard on 1800 YANCHEP

|      | BEACHFRONT RELEASE |                        |                     |           |               |      |  |  |  |
|------|--------------------|------------------------|---------------------|-----------|---------------|------|--|--|--|
| Lot  | Frontage (m)       | Size (m <sup>2</sup> ) | Street              | Price     | Titles        | BAL  |  |  |  |
| 1130 | 10.99 / 4.25 (C)   | 411                    | Capricorn Esplanade | SOLD      | Expected Sept | 12.5 |  |  |  |
| 1131 | 14.49 / 4.25 (C)   | 520                    | Seabreeze Drive     | \$326,000 | Expected Sept | 12.5 |  |  |  |
| 1132 | 10.8               | 324                    | Seabreeze Drive     | \$246,000 | Expected Sept | 12.5 |  |  |  |
| 1133 | 10.8               | 324                    | Seabreeze Drive     | \$246,000 | Expected Sept | 12.5 |  |  |  |
| 1894 | 12.5               | 375                    | Seabreeze Drive     | \$245,000 | Expected Sept | -    |  |  |  |
| 1895 | 12.5               | 375                    | Seabreeze Drive     | SOLD      | Expected Sept | -    |  |  |  |
| 1896 | 15                 | 450                    | Seabreeze Drive     | \$268,000 | Expected Sept | -    |  |  |  |
| 1897 | 15                 | 450                    | Seabreeze Drive     | \$268,000 | Expected Sept | -    |  |  |  |
| 1898 | 15                 | 450                    | Seabreeze Drive     | \$268,000 | Expected Sept | -    |  |  |  |
| 1899 | 15                 | 450                    | Seabreeze Drive     | \$268,000 | Expected Sept | -    |  |  |  |
| 1900 | 12.5               | 375                    | Seabreeze Drive     | \$250,000 | Expected Sept | -    |  |  |  |
| 1901 | 12.5               | 375                    | Seabreeze Drive     | \$250,000 | Expected Sept | 12.5 |  |  |  |
| 1902 | 15                 | 450                    | Seabreeze Drive     | SOLD      | Expected Sept | 12.5 |  |  |  |
| 1903 | 15                 | 450                    | Seabreeze Drive     | SOLD      | Expected Sept | 12.5 |  |  |  |
| 1908 | 15                 | 450                    | Seabreeze Drive     | \$275,000 | Expected Sept | 12.5 |  |  |  |
| 1909 | 12.5               | 375                    | Seabreeze Drive     | \$250,000 | Expected Sept | 12.5 |  |  |  |
| 1910 | 12.5               | 375                    | Seabreeze Drive     | \$249,000 | Expected Sept | -    |  |  |  |
| 1911 | 12.5               | 375                    | Seabreeze Drive     | \$249,000 | Expected Sept | -    |  |  |  |
| 1912 | 15                 | 450                    | Seabreeze Drive     | \$267,000 | Expected Sept | -    |  |  |  |
| 1913 | 15                 | 450                    | Seabreeze Drive     | \$266,000 | Expected Sept | -    |  |  |  |
| 1914 | 15                 | 450                    | Seabreeze Drive     | \$266,000 | Expected Sept | -    |  |  |  |
| 1915 | 15                 | 450                    | Seabreeze Drive     | \$265,000 | Expected Sept | -    |  |  |  |
| 1916 | 15                 | 450                    | Seabreeze Drive     | \$265,000 | Expected Sept | -    |  |  |  |

## **Contact Richard on 1800 YANCHEP**

| 1936 | 14.49 / 4.25 (C) | 520 | Cuttlefish Street   | SOLD      | Expected Sept | 12.5 |
|------|------------------|-----|---------------------|-----------|---------------|------|
| 1937 | 6.49 / 8.5 (C)   | 352 | Capricorn Esplanade | ON HOLD   | Expected Sept | 12.5 |
| 1938 | 10.5             | 315 | Capricorn Esplanade | \$298,000 | Expected Sept | 12.5 |
| 1939 | 12.5             | 375 | Capricorn Esplanade | \$323,000 | Expected Sept | 12.5 |
| 1940 | 10.5             | 315 | Capricorn Esplanade | \$298,000 | Expected Sept | 12.5 |

#### **BEACHFRONT RELEASE**