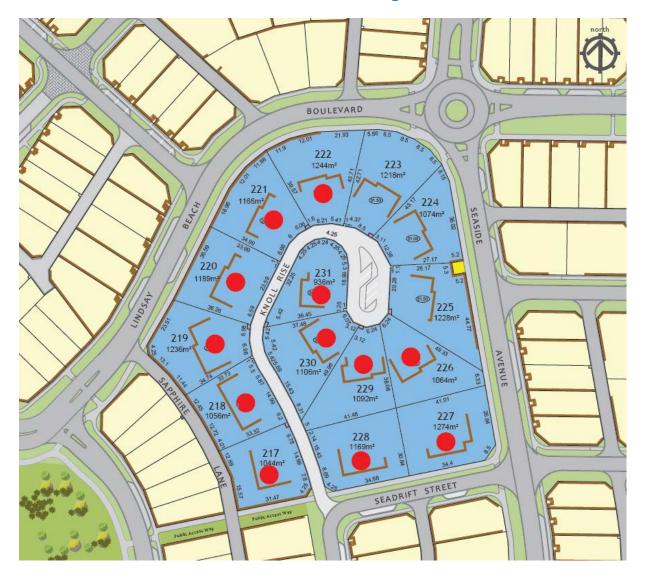

### Contact Richard on 1800 YANCHEP

| THE KNOLL RELEASE |           |            |                      |             |        |     |  |  |  |
|-------------------|-----------|------------|----------------------|-------------|--------|-----|--|--|--|
| Lot               | Size (m²) | Street     | Price                | Promo Price | Titles | BAL |  |  |  |
| 223               | 1218      | Knoll Rise | <del>\$345,000</del> | \$310,000   | Titled | -   |  |  |  |
| 224               | 1074      | Knoll Rise | <del>\$345,000</del> | \$310,000   | Titled | -   |  |  |  |
| 225               | 1228      | Knoll Rise | <del>\$350,000</del> | \$315,000   | Titled | -   |  |  |  |

## **Contact Richard on 1800 YANCHEP**

#### THE KNOLL RELEASE

#### **Elevated lots with amazing views!**