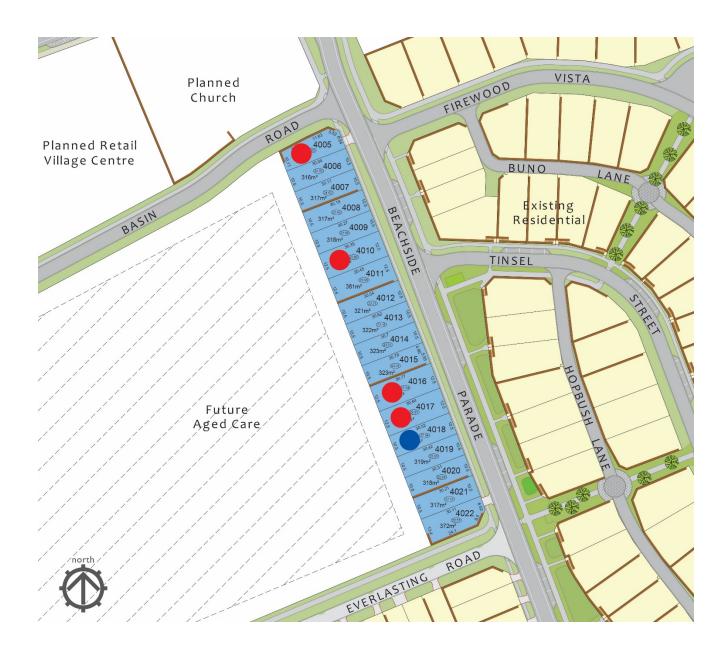

# Capricorn Beach Yanchep

| VILLAGE RELEASE |              |              |                  |           |        |     |  |  |  |
|-----------------|--------------|--------------|------------------|-----------|--------|-----|--|--|--|
| Lot             | Frontage (m) | Size<br>(m²) | Street           | Price     | Titles | BAL |  |  |  |
| 4005            | 8.8/5.5 (C)  | 341          | Beachside Parade | SOLD      | Titled | -   |  |  |  |
| 4006            | 10.5         | 316          | Beachside Parade | \$175,000 | Titled | -   |  |  |  |
| 4007            | 10.5         | 317          | Beachside Parade | \$175,000 | Titled | -   |  |  |  |
| 4008            | 10.5         | 318          | Beachside Parade | \$175,000 | Titled | -   |  |  |  |
| 4009            | 10.5         | 318          | Beachside Parade | \$175,000 | Titled | -   |  |  |  |
| 4010            | 12.5         | 380          | Beachside Parade | SOLD      | Titled | -   |  |  |  |
| 4011            | 12.5         | 381          | Beachside Parade | \$187,000 | Titled | -   |  |  |  |
| 4012            | 10.5         | 321          | Beachside Parade | \$177,000 | Titled | -   |  |  |  |
| 4013            | 10.5         | 322          | Beachside Parade | \$177,000 | Titled | -   |  |  |  |
| 4014            | 10.5         | 323          | Beachside Parade | \$177,000 | Titled | -   |  |  |  |
| 4015            | 10.5         | 324          | Beachside Parade | \$177,000 | Titled | -   |  |  |  |
| 4016            | 12.5         | 384          | Beachside Parade | SOLD      | Titled | -   |  |  |  |
| 4017            | 12.5         | 382          | Beachside Parade | SOLD      | Titled | -   |  |  |  |
| 4018            | 10.5         | 320          | Beachside Parade | ON HOLD   | Titled | -   |  |  |  |
| 4019            | 10.5         | 319          | Beachside Parade | \$175,000 | Titled | -   |  |  |  |
| 4020            | 10.5         | 318          | Beachside Parade | \$175,000 | Titled | -   |  |  |  |
| 4021            | 10.5         | 317          | Beachside Parade | \$175,000 | Titled | -   |  |  |  |
| 4022            | 6.6/8.5 (C)  | 372          | Beachside Parade | \$182,000 | Titled | -   |  |  |  |

#### **VILLAGE RELEASE**