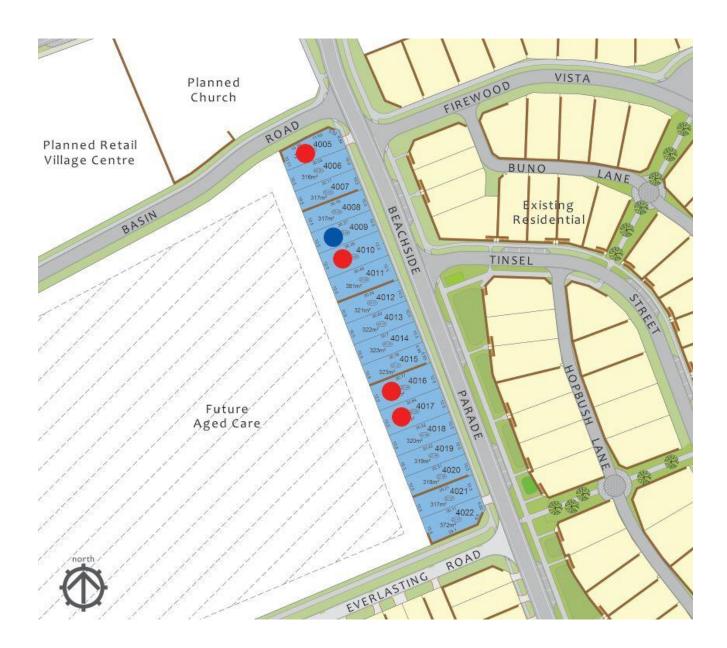

# Capricorn Beach Yanchep

| VILLAGE RELEASE |              |              |                  |           |        |     |  |  |
|-----------------|--------------|--------------|------------------|-----------|--------|-----|--|--|
| Lot             | Frontage (m) | Size<br>(m²) | Street           | Price     | Titles | BAL |  |  |
| 4005            | 8.8/5.5 (C)  | 341          | Beachside Parade | SOLD      | Titled | -   |  |  |
| 4006            | 10.5         | 316          | Beachside Parade | \$175,000 | Titled | -   |  |  |
| 4007            | 10.5         | 317          | Beachside Parade | \$175,000 | Titled | -   |  |  |
| 4008            | 10.5         | 318          | Beachside Parade | \$175,000 | Titled | -   |  |  |
| 4009            | 10.5         | 318          | Beachside Parade | ON HOLD   | Titled | -   |  |  |
| 4010            | 12.5         | 380          | Beachside Parade | SOLD      | Titled | -   |  |  |
| 4011            | 12.5         | 381          | Beachside Parade | \$187,000 | Titled | -   |  |  |
| 4012            | 10.5         | 321          | Beachside Parade | \$177,000 | Titled | -   |  |  |
| 4013            | 10.5         | 322          | Beachside Parade | \$177,000 | Titled | -   |  |  |
| 4014            | 10.5         | 323          | Beachside Parade | \$177,000 | Titled | -   |  |  |
| 4015            | 10.5         | 324          | Beachside Parade | \$177,000 | Titled | -   |  |  |
| 4016            | 12.5         | 384          | Beachside Parade | SOLD      | Titled | -   |  |  |
| 4017            | 12.5         | 382          | Beachside Parade | SOLD      | Titled | -   |  |  |
| 4018            | 10.5         | 320          | Beachside Parade | \$175,000 | Titled | -   |  |  |
| 4019            | 10.5         | 319          | Beachside Parade | \$175,000 | Titled | -   |  |  |
| 4020            | 10.5         | 318          | Beachside Parade | \$175,000 | Titled | -   |  |  |
| 4021            | 10.5         | 317          | Beachside Parade | \$175,000 | Titled | -   |  |  |
| 4022            | 6.6/8.5 (C)  | 372          | Beachside Parade | \$182,000 | Titled | -   |  |  |

#### **VILLAGE RELEASE**