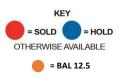

# Contact Richard on 1800 YANCHEP

|      | BEACHFRONT RELEASE |                        |                     |                    |               |      |  |  |
|------|--------------------|------------------------|---------------------|--------------------|---------------|------|--|--|
| Lot  | Frontage (m)       | Size (m <sup>2</sup> ) | Street              | Price              | Titles        | BAL  |  |  |
| 1130 | 10.99 / 4.25 (C)   | 411                    | Capricorn Esplanade | SOLD               | Expected Sept | 12.5 |  |  |
| 1131 | 14.49 / 4.25 (C)   | 520                    | Seabreeze Drive     | \$326,000          | Expected Sept | 12.5 |  |  |
| 1132 | 10.8               | 324                    | Seabreeze Drive     | \$246,000          | Expected Sept | 12.5 |  |  |
| 1133 | 10.8               | 324                    | Seabreeze Drive     | \$246,000          | Expected Sept | 12.5 |  |  |
| 1894 | 12.5               | 375                    | Seabreeze Drive     | \$245,000          | Expected Sept | -    |  |  |
| 1895 | 12.5               | 375                    | Seabreeze Drive     | SOLD               | Expected Sept | -    |  |  |
| 1896 | 15                 | 450                    | Seabreeze Drive     | \$268,000          | Expected Sept | -    |  |  |
| 1897 | 15                 | 450                    | Seabreeze Drive     | \$268,000          | Expected Sept | -    |  |  |
| 1898 | 15                 | 450                    | Seabreeze Drive     | \$268,000          | Expected Sept | -    |  |  |
| 1899 | 15                 | 450                    | Seabreeze Drive     | \$268,000          | Expected Sept | -    |  |  |
| 1900 | 12.5               | 375                    | Seabreeze Drive     | \$250,000          | Expected Sept | -    |  |  |
| 1901 | 12.5               | 375                    | Seabreeze Drive     | \$250,000          | Expected Sept | 12.5 |  |  |
| 1902 | 15                 | 450                    | Seabreeze Drive     | SOLD               | Expected Sept | 12.5 |  |  |
| 1903 | 15                 | 450                    | Seabreeze Drive     | SOLD               | Expected Sept | 12.5 |  |  |
| 1908 | 15                 | 450                    | Seabreeze Drive     | SOLD               | Expected Sept | 12.5 |  |  |
| 1909 | 12.5               | 375                    | Seabreeze Drive     | \$250,000          | Expected Sept | 12.5 |  |  |
| 1910 | 12.5               | 375                    | Seabreeze Drive     | \$249,000          | Expected Sept | -    |  |  |
| 1911 | 12.5               | 375                    | Seabreeze Drive     | \$249,000          | Expected Sept | -    |  |  |
| 1912 | 15                 | 450                    | Seabreeze Drive     | \$267,000          | Expected Sept | -    |  |  |
| 1913 | 15                 | 450                    | Seabreeze Drive     | \$266,000          | Expected Sept | -    |  |  |
| 1914 | 15                 | 450                    | Seabreeze Drive     | \$266,000          | Expected Sept | -    |  |  |
| 1915 | 15                 | 450                    | Seabreeze Drive     | \$265,000          | Expected Sept | -    |  |  |
| 1916 | 15                 | 450                    | Seabreeze Drive     | \$265 <i>,</i> 000 | Expected Sept | -    |  |  |

## **Contact Richard on 1800 YANCHEP**

| 1936 | 14.49 / 4.25 (C) | 520 | Cuttlefish Street   | SOLD      | Expected Sept | 12.5 |
|------|------------------|-----|---------------------|-----------|---------------|------|
| 1937 | 6.49 / 8.5 (C)   | 352 | Capricorn Esplanade | SOLD      | Expected Sept | 12.5 |
| 1938 | 10.5             | 315 | Capricorn Esplanade | SOLD      | Expected Sept | 12.5 |
| 1939 | 12.5             | 375 | Capricorn Esplanade | SOLD      | Expected Sept | 12.5 |
| 1940 | 10.5             | 315 | Capricorn Esplanade | \$298,000 | Expected Sept | 12.5 |

#### **BEACHFRONT RELEASE**