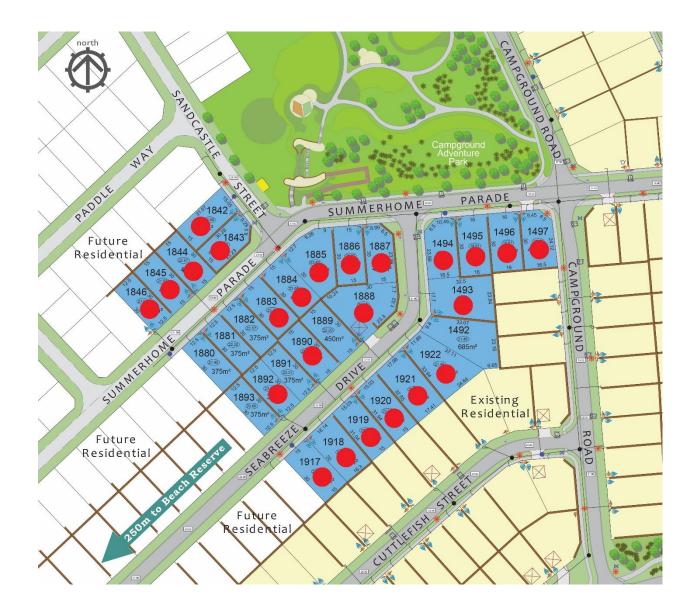

# Capricorn Beach Yanchep

|      | SEABREEZE RELEASE |                        |                   |           |        |     |  |  |
|------|-------------------|------------------------|-------------------|-----------|--------|-----|--|--|
| Lot  | Frontage (m)      | Size (m <sup>2</sup> ) | Street            | Price     | Titles | BAL |  |  |
| 1492 | 9.8               | 685                    | Seabreeze Drive   | \$309,000 | Titled | -   |  |  |
| 1493 | 17.7              | 675                    | Seabreeze Drive   | SOLD      | Titled | -   |  |  |
| 1495 | 16                | 480                    | Summerhome Parade | SOLD      | Titled | -   |  |  |
| 1496 | 16                | 480                    | Summerhome Parade | SOLD      | Titled | -   |  |  |
| 1497 | 16.5 (C)          | 460                    | Summerhome Parade | SOLD      | Titled | -   |  |  |
| 1842 | 15                | 464                    | Sandcastle Street | SOLD      | Titled | -   |  |  |
| 1844 | 15                | 450                    | Summerhome Parade | SOLD      | Titled | -   |  |  |
| 1846 | 12.5              | 375                    | Summerhome Parade | SOLD      | Titled | -   |  |  |
| 1845 | 15                | 450                    | Summerhome Parade | SOLD      | Titled | -   |  |  |
| 1880 | 12.5              | 375                    | Summerhome Parade | \$240,000 | Titled | -   |  |  |
| 1881 | 12.5              | 375                    | Summerhome Parade | \$239,000 | Titled | -   |  |  |
| 1882 | 12.5              | 375                    | Summerhome Parade | \$238,000 | Titled | -   |  |  |
| 1884 | 15                | 450                    | Summerhome Parade | SOLD      | Titled | -   |  |  |
| 1885 | 31                | 629                    | Summerhome Parade | SOLD      | Titled | -   |  |  |
| 1886 | 15                | 450                    | Summerhome Parade | SOLD      | Titled | -   |  |  |
| 1887 | 8.99/8.5 (C)      | 432                    | Summerhome Parade | SOLD      | Titled | -   |  |  |
| 1888 | 12.5 (C)          | 713                    | Seabreeze Drive   | SOLD      | Titled | -   |  |  |
| 1889 | 15                | 450                    | Seabreeze Drive   | \$255,000 | Titled | -   |  |  |
| 1891 | 12.5              | 375                    | Seabreeze Drive   | \$240,000 | Titled | -   |  |  |
| 1892 | 12.5              | 375                    | Seabreeze Drive   | SOLD      | Titled | -   |  |  |
| 1893 | 12.5              | 375                    | Seabreeze Drive   | \$242,000 | Titled | -   |  |  |
| 1918 | 18                | 525                    | Seabreeze Drive   | SOLD      | Titled | -   |  |  |
| 1920 | 15                | 486                    | Seabreeze Drive   | SOLD      | Titled | -   |  |  |
| 1922 | 11.9              | 630                    | Seabreeze Drive   | SOLD      | Titled | -   |  |  |

### **Contact Richard on 1800 YANCHEP**

#### SEABREEZE RELEASE