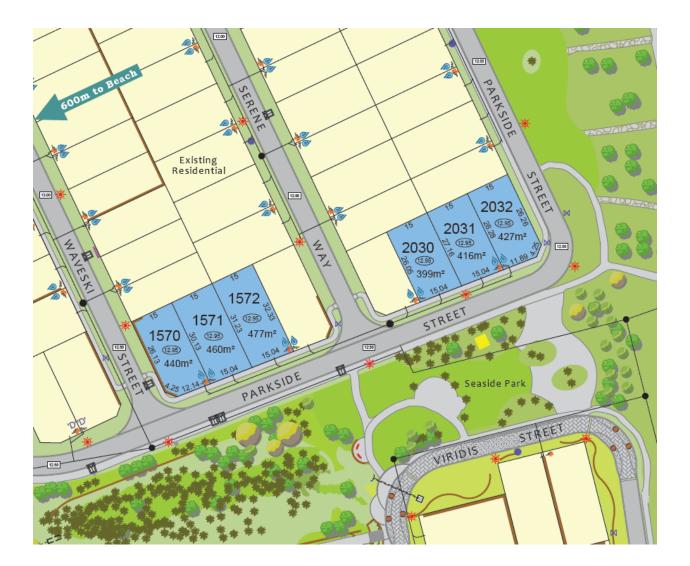

## Contact Richard on 1800 YANCHEP

| PARKSIDE RELEASE |                |                        |                 |                    |               |     |  |
|------------------|----------------|------------------------|-----------------|--------------------|---------------|-----|--|
| Lot              | Frontage (m)   | Size (m <sup>2</sup> ) | Street          | Price              | Titles        | BAL |  |
| 1570             | 12.14/4.23 (C) | 440                    | Parkside Street | \$240,000          | Expected July | -   |  |
| 1571             | 15             | 460                    | Parkside Street | \$243,000          | Expected July | -   |  |
| 1572             | 15             | 477                    | Parkside Street | \$245,000          | Expected July | -   |  |
| 2030             | 15             | 399                    | Parkside Street | \$233,000          | Expected July | -   |  |
| 2031             | 15             | 416                    | Parkside Street | \$237,000          | Expected July | -   |  |
| 2032             | 11.9/4.25 (C)  | 427                    | Parkside Street | \$236 <i>,</i> 000 | Expected July | -   |  |

#### **PARKSIDE RELEASE**