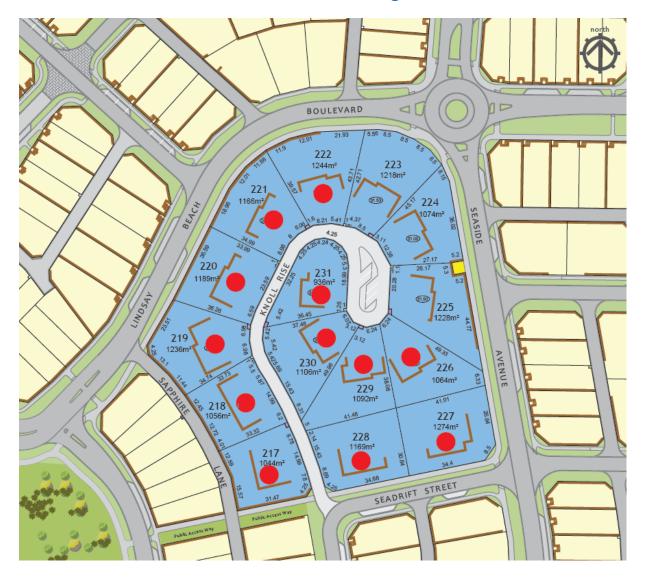

## Contact Richard on 1800 YANCHEP

| THE KNOLL RELEASE |           |            |                      |             |        |     |  |  |  |
|-------------------|-----------|------------|----------------------|-------------|--------|-----|--|--|--|
| Lot               | Size (m²) | Street     | Price                | Promo Price | Titles | BAL |  |  |  |
| 223               | 1218      | Knoll Rise | <del>\$354,000</del> | \$310,000   | Titled | -   |  |  |  |
| 224               | 1074      | Knoll Rise | <del>\$345,000</del> | \$310,000   | Titled | -   |  |  |  |
| 225               | 1228      | Knoll Rise | <del>\$350,000</del> | \$315,000   | Titled | -   |  |  |  |

#### THE KNOLL RELEASE

#### **Elevated lots with amazing views!**