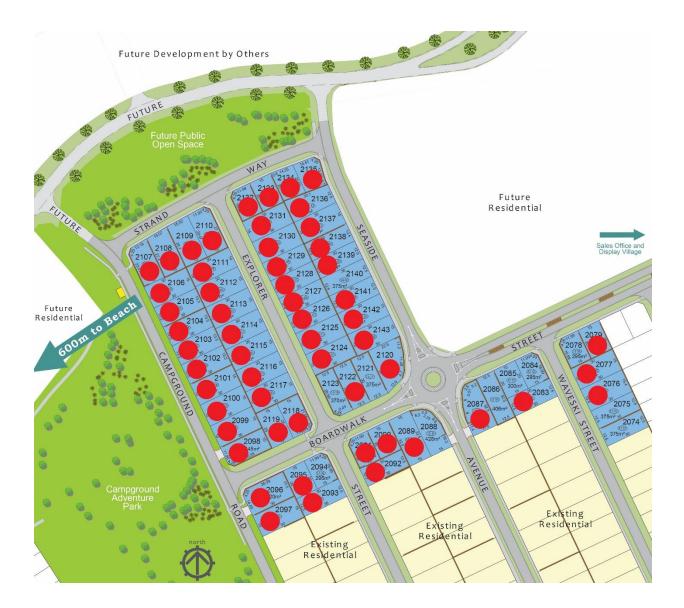

# Capricorn Beach Yanchep

|      | EXPLORER RELEASE |           |                  |                      |             |        |     |  |  |
|------|------------------|-----------|------------------|----------------------|-------------|--------|-----|--|--|
| Lot  | Frontage (m)     | Size (m²) | Street           | Price                | Promo Price | Titles | BAL |  |  |
| 2074 | 12.5             | 375       | Waveski Street   | <del>\$225,000</del> | \$212,000   | Titled | -   |  |  |
| 2075 | 12.5             | 375       | Waveski Street   | <del>\$225,000</del> | \$212,000   | Titled | -   |  |  |
| 2078 | 12/4.2 (C)       | 295       | Boardwalk Street | <del>\$199,000</del> | \$188,000   | Titled | -   |  |  |
| 2084 | 12/4.2 (C)       | 295       | Boardwalk Street | <del>\$198,000</del> | \$187,000   | Titled | -   |  |  |
| 2085 | 15               | 300       | Boardwalk Street | <del>\$199,000</del> | \$189,000   | Titled | -   |  |  |
| 2086 | 12.5 (C)         | 406       | Boardwalk Street | <del>\$235,000</del> | \$224,000   | Titled | -   |  |  |
| 2087 | 8.2/2.8 (C)      | 505       | Boardwalk Street | SO                   | LD          | Titled | -   |  |  |
| 2088 | 8.2/3.3 (C)      | 428       | Boardwalk Street | <del>\$234,000</del> | \$223,000   | Titled | -   |  |  |
| 2092 | 12.5             | 375       | Explorer Street  | SOLD                 |             | Titled | -   |  |  |
| 2093 | 12.5             | 375       | Explorer Street  | SOLD                 |             | Titled | -   |  |  |
| 2094 | 15 (C)           | 295       | Boardwalk Street | <del>\$201,000</del> | \$190,000   | Titled | -   |  |  |
| 2112 | 15               | 450       | Explorer Street  | SOLD                 |             | Titled | -   |  |  |
| 2113 | 15               | 450       | Explorer Street  | SOLD                 |             | Titled | -   |  |  |
| 2117 | 15               | 450       | Explorer Street  | SO                   | LD          | Titled | -   |  |  |
| 2118 | 15 (C)           | 370       | Boardwalk Street | SO                   | LD          | Titled | -   |  |  |
| 2120 | 6.5/7.1 (C)      | 505       | Boardwalk Street | SO                   | LD          | Titled | -   |  |  |
| 2121 | 12.5             | 375       | Boardwalk Street | <del>\$225,000</del> | \$212,000   | Titled | -   |  |  |
| 2122 | 12.5             | 375       | Boardwalk Street | SOLD                 |             | Titled | -   |  |  |
| 2123 | 9.5/4.2 (C)      | 370       | Boardwalk Street | <del>\$224,000</del> | \$213,000   | Titled | -   |  |  |
| 2131 | 15               | 450       | Explorer Street  | SO                   | Titled      | -      |     |  |  |
| 2136 | 12.5             | 413       | Seaside Avenue   | SOLD                 |             | Titled | -   |  |  |
| 2139 | 12.5             | 375       | Seaside Avenue   | SOLD                 |             | Titled | -   |  |  |
| 2140 | 12.5             | 375       | Seaside Avenue   | <del>\$225,000</del> | \$212,000   | Titled | -   |  |  |

#### **EXPLORER RELEASE**

# Contact Richard on 1800 YANCHEP