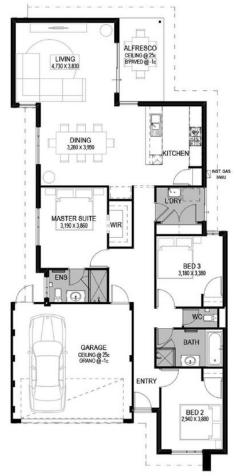

## 10.5 x 30m | 315sqm

## The Bicton | 3 x 2 x 2

from

\$318,610\*

- Fujitsu reverse cycle zoned air conditioning throughout
- Stone Benchtops
- BUILDER BONUS!! Clipsal Iconic Smart Wiring (Future Proofing your home)
- 31 c High ceilings to living area 28c to alfresco
- BUILDER BONUS!! GTEK Smart Wall System (Lifetime no crack guarantee)
- Fisher & Paykel Premium 900mm oven, Hotplate & Rangehood
- Tiled flooring to living areas
- Rear Landscaping
- BUILDER BONUS!! Full internal painting
- LED Downlights throughout