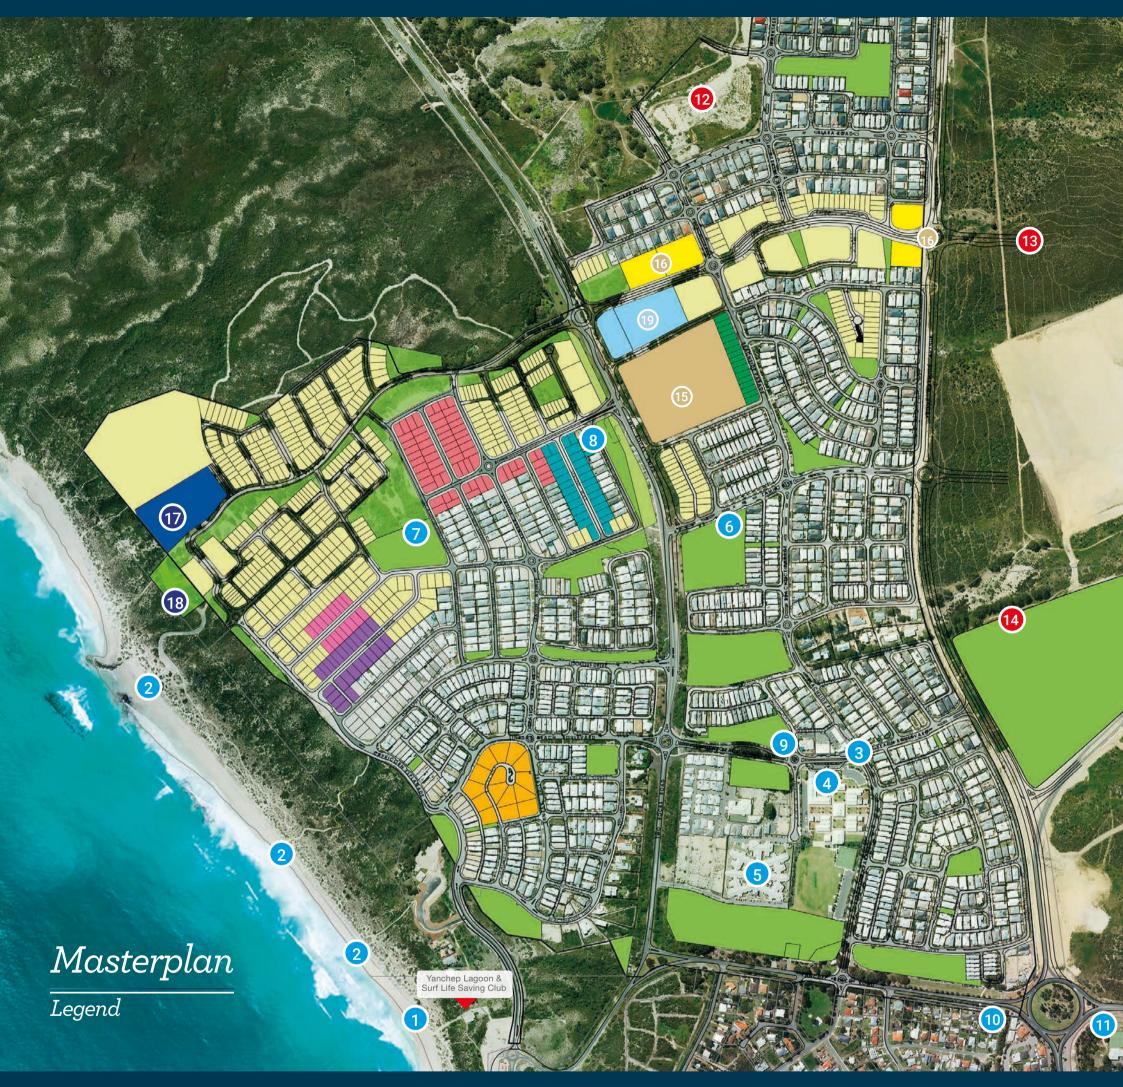

## Established

- Yanchep Lagoon & Surf Life Saving Club
- 5 Bethanie Village Aged Care
- Oapricorn Early Learning Centre
- Boardwalk and Beach Access
- 6 Established Park with Tennis Court
- 100 Yanchep Medical Centre
- 3 Local Shops, Medical and Dental Centre
- O Campground Park
- Yanchep Central Woolworths, Bank, Specialty Stores
- 4 Yanchep Beach Primary School
- **8** Sales Office
- Current Development

## Future

- Primary School & Oval
- Future Mixed-Use Development
- 13 Yanchep City Centre & Rail Line
- 10 Future Tourism Precinct
- 1 Yanchep District Playing Fields

18 Future Foreshore Park

15 Future Retirement Village

**Future Development** 

Neighbourhood Retail Centre

## Stages

Serene

Summerhome