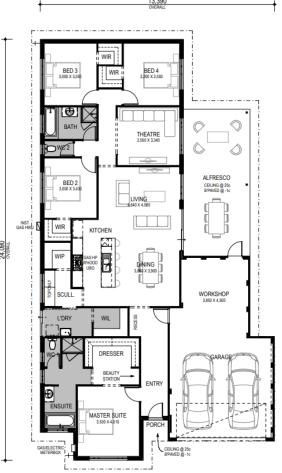

## 15 x 30m | 450sqm

## The Paddo Workshop 4 x 2 x 2

<sup>™</sup>\$475,910\*

- RENDERED DISPLAY ELEVATION
- FREE DESIGN SERVICE (Yes you can alter the design to suit you.)
- Reverse Cycle Air Coniditioner
- Full tiled floors to living area
- Carpet, with underlay to bedrooms and Study
- Stone Kitchen Benchtop
- 2 x 600mm Fischer and Paykel ovens
- Clipsal Iconic with usb points
- 6 Star home guaranteed
- Stainless steel appliances.