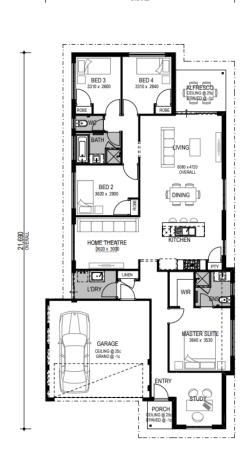

## Lot 1911 | 375sqm

## The Fernleigh | 4 x 2 x 2

from

\$412,710\*

- Gtek Smartwall finishing system with a lifetime No Crack Guarantee
- Luxury Italian Smeg 900mm stainless steel oven, gas cooktop and rangehood
- Essastone benchtops to kitchen (and
- scullery where applicable)
- Vertical or Venetian blinds
- Quality carpet and underlay to bedrooms and theatre
- 450x450 tile pack, plus matching format tiles to wet areas
- NATHERS 6 Star energy rating as standard