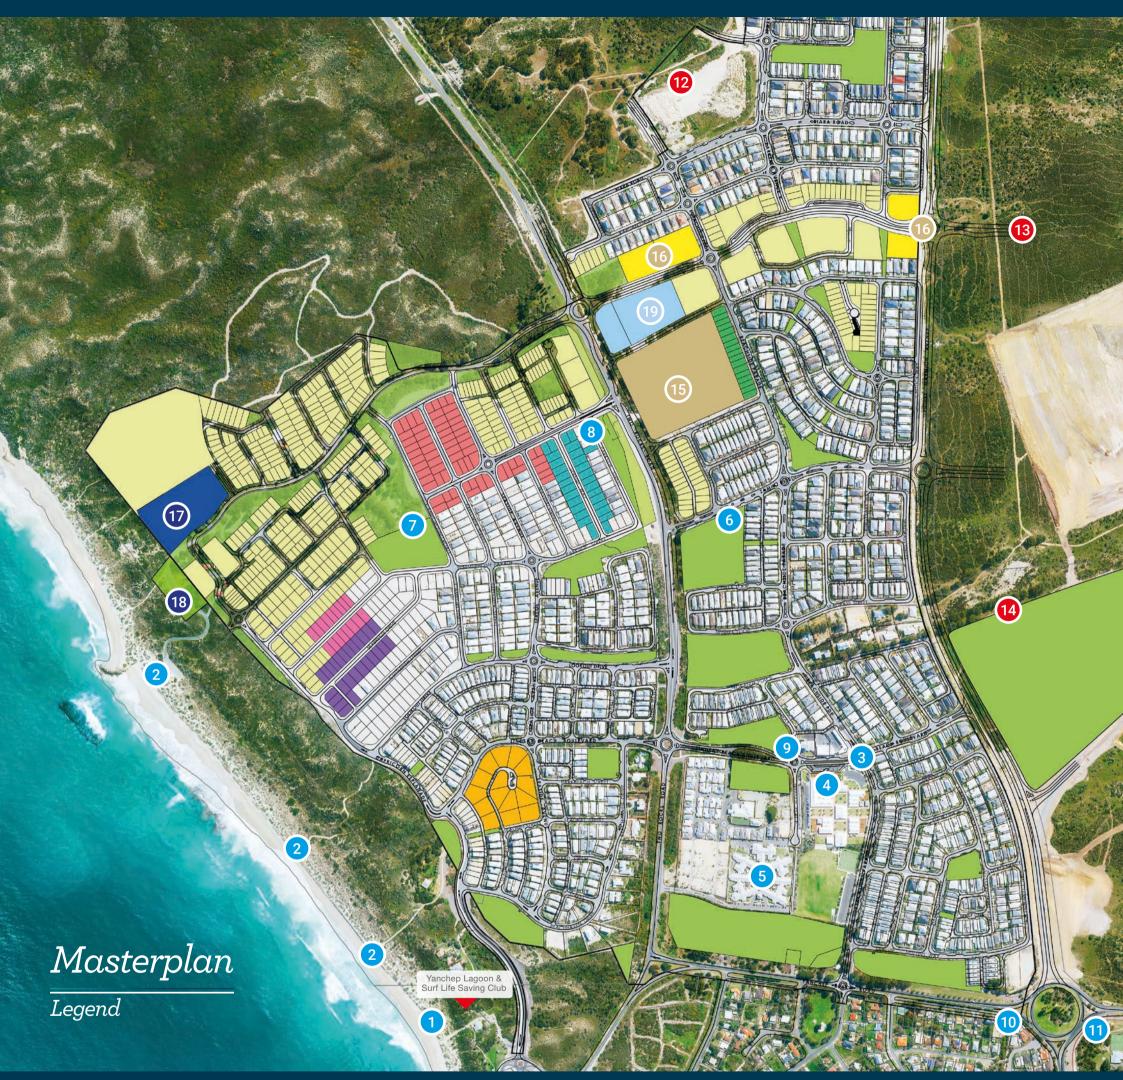

## Established

- 1 Yanchep Lagoon & Surf Life Saving Club
- (5) Bethanie Village Aged Care
- 9 Capricorn Early Learning Centre
- 2 Boardwalk and Beach Access
- 6 Established Park with Tennis Court
- 10 Yanchep Medical Centre
- 3 Local Shops, Medical and Dental Centre
- (7) Campground Park
- Yanchep Central Woolworths, Bank, Specialty Stores
- 4 Yanchep Beach Primary School
- 8 Sales Office

## Future

- Primary School & Oval
- 16) Future Mixed-Use Development
- (13) Yanchep City Centre & Rail Line
- (17) Future Tourism Precinct
- 14 Yanchep District Playing Fields
- (18) Future Foreshore Park
- Future Development
- 15 Future Retirement Village
- Neighbourhood Retail Centre

## Stages

Serene

Summerhome