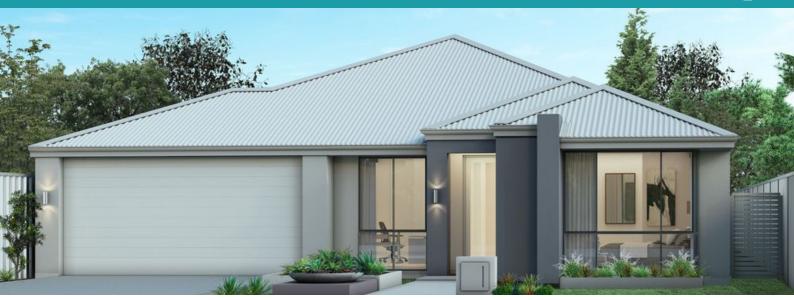

## The Forrest | 4 x 2 x 2

from \$420,888\*

- Daikin Reverse Cycle Air-Conditioning (Fully Ducted & Zoned)
- Master Bedroom with Large Walk in Robe
- Two Designer Bathrooms
- Four Spacious Bedrooms with Robes
- A Separate Study
- Practical Kitchen Including
- 900mm Quality Stainless Steel Westinghouse Appliances
- 20mm Essa stone Bench-Top in Kitchen with Breakfast Bar
- 20mm Essa stone Bench-Tops in Bathroom, Ensuite and Laundry