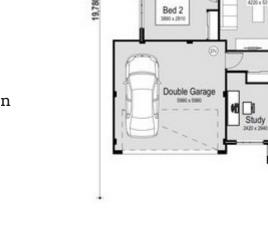

\* Photos for illustrative purposes only and may not comply with design guidelines. Prices subject to change without notice.

Entr

13,890

Bed 4

Alfresco

Meals

Master Suite

Giche