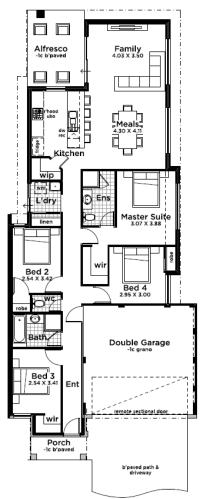

## 10.5 x 30m | 315sqm

## The Meridian | 4 x 2 x 2 from \$360,690\*

- Choice of 6 stylish front elevations included
- Quality Brikmakers 2c clay bricks
- Flyscreens to all windows and sliding doors
- Flickmaker taps throughout as standard
- Westinghouse stainless steel gas hotplate and electric oven
- Rangehood included with full height tiling to underside
- Soft close cupboards and drawers
- Mirrored sliding robe doors to all bedrooms