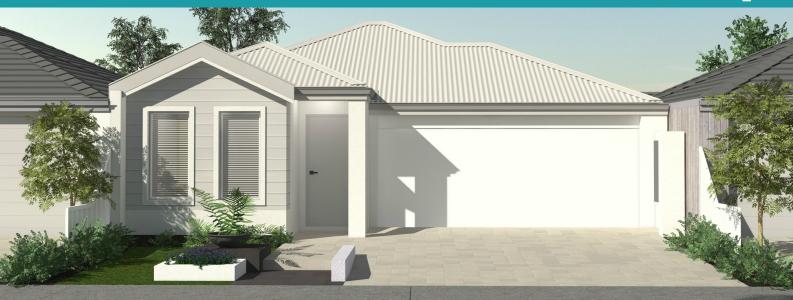

## The Meridian | 4 x 2 x 2 from \$360,690\*

- Choice of 6 stylish front elevations included
- Quality Brikmakers 2c clay bricks
- Flyscreens to all windows and sliding doors
- Flickmaker taps throughout as standard
- Westinghouse stainless steel gas hotplate and electric oven
- Rangehood included with full height tiling to underside
- Soft close cupboards and drawers
- Mirrored sliding robe doors to all bedrooms

\* Photos for illustrative purposes only and may not comply with design guidelines. Prices subject to change without notice.