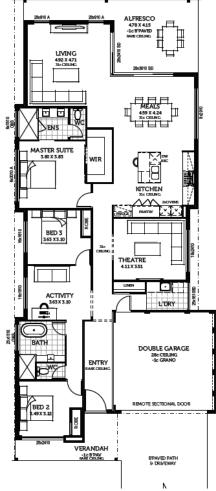

## 12.5 x 30m | 375sqm

## The Grand Leeuwin | 3 x 2 x 2

from

## \$482,990\*

- Full internal wall paint with 2-coats
- No crack GTEK Smartwalls
- WA-made cabinetry with soft-close drawers
  + doors
- Deluxe brand-name kitchen appliances
- Choice of chrome or matt black tapware
- 6-star NatHERS energy rating
- Lifetime structural guarantee
- 20mm European Silestone benchtops throughout
- Undermount sink to bathroom and ensuite