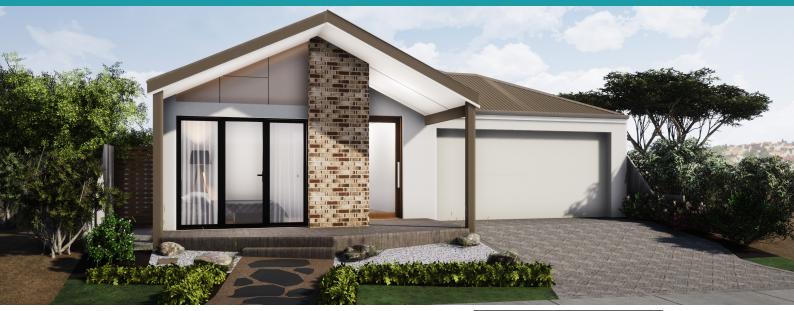

## 12.5 x 30m | 375sqm

## The Grand Leeuwin | 3 x 2 x 2

from

## \$482,990\*

- Full internal wall paint with 2-coats
- No crack GTEK Smartwalls
- WA-made cabinetry with soft-close drawers
  + doors
- Deluxe brand-name kitchen appliances
- Choice of chrome or matt black tapware
- 6-star NatHERS energy rating
- Lifetime structural guarantee
- 20mm European Silestone benchtops throughout
- Undermount sink to bathroom and ensuite