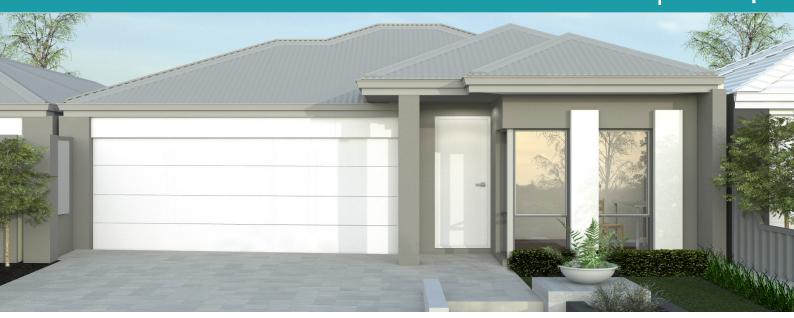

## The Infinite | 4 x 2 x 2

from

\$430,690\*

- Choice of 6 stylish front elevations included
- · Quality Brikmakers 2c clay bricks
- Flyscreens to all windows and sliding doors
- Flickmaker taps throughout as standard
- Westinghouse stainless steel gas hotplate and electric oven
- Rangehood included with full height tiling to underside
- Soft close cupboards and drawers
- Mirrored sliding robe doors to all bedrooms

Anthony Trent 0421 764 704

<sup>\*</sup> Photos for illustrative purposes only and may not comply with design guidelines. Prices subject to change without notice.