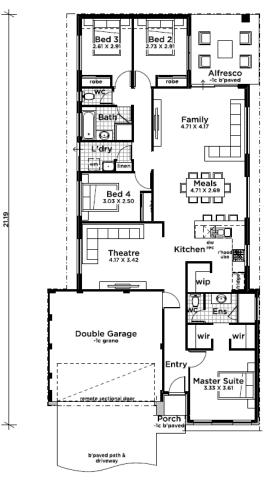

## The Infinite | 4 x 2 x 2

from

\$430,690\*

- Choice of 6 stylish front elevations included
- · Quality Brikmakers 2c clay bricks
- Flyscreens to all windows and sliding doors
- Flickmaker taps throughout as standard
- Westinghouse stainless steel gas hotplate and electric oven
- Rangehood included with full height tiling to underside
- Soft close cupboards and drawers
- Mirrored sliding robe doors to all bedrooms