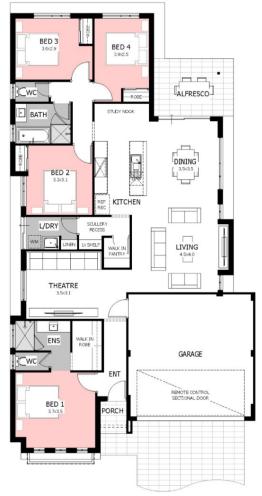

## 12.5 x 30m | 375sqm

## The Lincoln Plus 4 x 2 x 2

from

## \$446,190\*

- Quality flooring and blinds throughout
- 900mm Stainless steel appliances and 20mm Caesarstone benchtops
- Intelligent Home 5 point smart wiring package
- LED downlights throughout and fluro to garage
- Master bedroom with fully appointed ensuite
- Mirrored sliding doors to robes
- Glass pivot screen doors to showers
- 25 year structural guarantee & fixed site costs