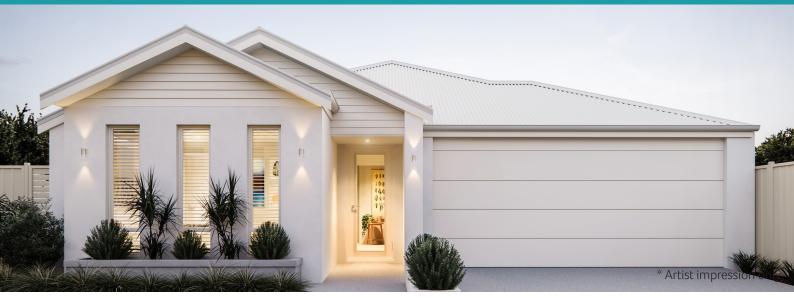

## The Lincoln Plus 4 x 2 x 2

from

## \$446,190\*

- Quality flooring and blinds throughout
- 900mm Stainless steel appliances and 20mm Caesarstone benchtops
- Intelligent Home 5 point smart wiring package
- LED downlights throughout and fluro to garage
- Master bedroom with fully appointed ensuite
- Mirrored sliding doors to robes
- Glass pivot screen doors to showers
- 25 year structural guarantee & fixed site costs

\* Photos for illustrative purposes only and may not comply with design guidelines. Prices subject to change without notice.