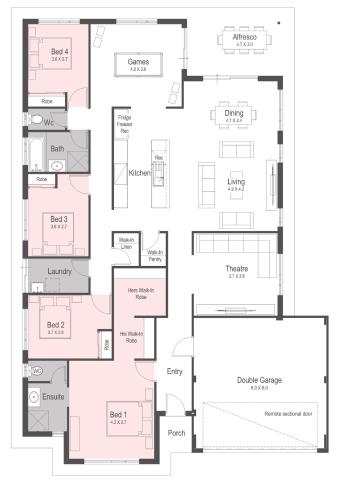

## 15 x 20m | 300sqm

## The Montgomery GO $3 \times 2 \times 2$

## from

- \$394,390\*
- Electrical upgrade package
- 900mm Stainless steel appliances and 20mm Caesarstone benchtops
- Intelligent Home 5 point smart wiring package
- LED downlights throughout and fluro to garage
- Master bedroom with fully appointed ensuite
- Mirrored sliding doors to robes
- Glass pivot screen doors to showers
- 25 year structural guarantee & fixed site costs