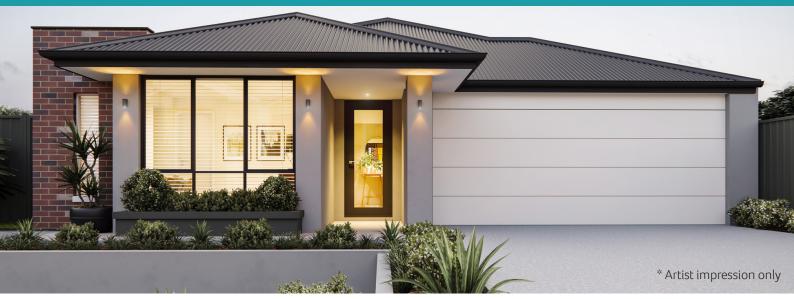

## The Montgomery GO $3 \times 2 \times 2$

## from

- \$394,390\*
- Electrical upgrade package
- 900mm Stainless steel appliances and 20mm Caesarstone benchtops
- Intelligent Home 5 point smart wiring package
- LED downlights throughout and fluro to garage
- Master bedroom with fully appointed ensuite
- Mirrored sliding doors to robes
- Glass pivot screen doors to showers
- 25 year structural guarantee & fixed site costs

\* Photos for illustrative purposes only and may not comply with design guidelines. Prices subject to change without notice.