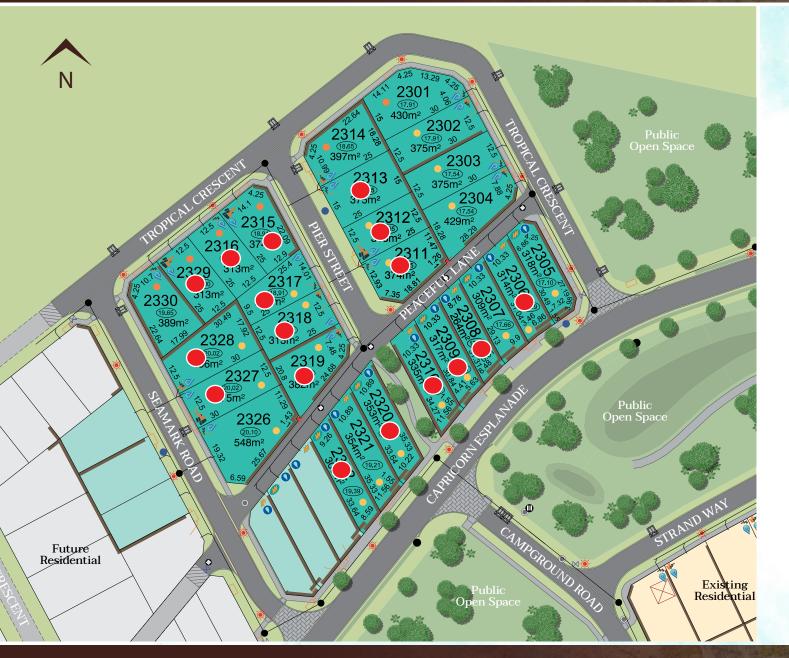

# **Price List**

| Peaceful Release – Titled |          |      |                     |           |      |        |
|---------------------------|----------|------|---------------------|-----------|------|--------|
| Lot                       | Frontage | Area | Address             | Price     | BAL  | Zoning |
| 2301                      | cnr (15) | 430  | Tropical Crescent   | \$410,000 | 19   | RMD40  |
| 2302                      | 12.5     | 375  | Tropical Crescent   | \$389,000 | 12.5 | RMD40  |
| 2303                      | 12.5     | 375  | Tropical Crescent   | \$389,000 | 12.5 | RMD40  |
| 2304                      | cnr (12) | 429  | Tropical Crescent   | \$413,000 | 12.5 | RMD40  |
| 2305                      | cnr (11) | 318  | Capricorn Esplanade | \$342,000 | 12.5 | RMD40  |
| 2306                      | 10.33    | 314  | Capricorn Esplanade | SOLD      | 12.5 | RMD40  |
| 2307                      | 10.33    | 309  | Capricorn Esplanade | \$335,000 | 12.5 | RMD40  |
| 2308                      | 8.78     | 264  | Capricorn Esplanade | SOLD      | 12.5 | RMD40  |
| 2309                      | 10.33    | 317  | Capricorn Esplanade | SOLD      | 12.5 | RMD40  |
| 2311                      | 20.28    | 375  | Pier Street         | SOLD      | 12.5 | RMD40  |
| 2312                      | 12.5     | 313  | Pier Street         | SOLD      | 12.5 | RMD40  |
| 2313                      | 15       | 375  | Pier Street         | SOLD      | 12.5 | RMD40  |
| 2314                      | 15.24    | 397  | Pier Street         | \$390,000 | 19   | RMD40  |
| 2315                      | 18.35    | 374  | Tropical Crescent   | SOLD      | 19   | RMD40  |
| 2319                      | 11.73    | 382  | Pier Street         | SOLD      | 12.5 | RMD40  |
| 2321                      | 10.89    | 354  | Capricorn Esplanade | \$359,000 | 12.5 | RMD40  |
| 2322                      | 9.26     | 300  | Capricorn Esplanade | SOLD      | 12.5 | RMD40  |
| 2326                      | 25.91    | 548  | Seamark Road        | \$495,000 | 12.5 | RMD40  |
| 2330                      | 15.12    | 389  | Tropical Crescent   | \$380,000 | 19   | RMD40  |

All lots include front landscaping and boundary fencing. \$2,000 Deposit required at contract signing. Pricing subject to change without notice.

BAL Rating may apply to some lots. Pricing and details correct as at 23rd April 2025.

### Peaceful Release