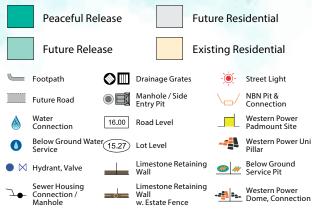

2319                      | 11.73    | 382  | Pier Street         | SOLD      | 12.5 | RMD40  |
| 2321                      | 10.89    | 354  | Capricorn Esplanade | \$359,000 | 12.5 | RMD40  |
| 2322                      | 9.26     | 300  | Capricorn Esplanade | SOLD      | 12.5 | RMD40  |
| 2326                      | 25.91    | 548  | Seamark Road        | \$495,000 | 12.5 | RMD40  |
| 2330                      | 15.12    | 389  | Tropical Crescent   | \$380,000 | 19   | RMD40  |

All lots include front landscaping and boundary fencing. \$2,000 Deposit required at contract signing. Pricing subject to change without notice.

BAL Rating may apply to some lots. Pricing and details correct as at 23rd April 2025.

### Peaceful Release

## **FORESHORE**

BY CAPRICORN BEACH



### **LEGEND**



HOLD

#### FORESHORE PRECINCT PLAN



# Please contact us on (08) 6285 8150 capricornyanchep.com.au/foreshore

DISCLAIMER: This plan is for illustrative purposes only. The vendor reserves the right to amend these plans at any time in its absolute discretion. Please check with the Selling Agent for up-to-date information.

© COPYRIGHT Foreshore by Capricorn Beach | DATE: 19/11/2024