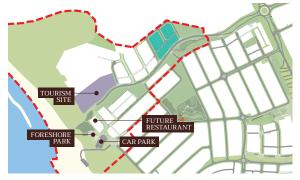

382  | Pier Street         | SOLD      | 12.5 | RMD40  |
| 2321                      | 10.89    | 354  | Capricorn Esplanade | \$359,000 | 12.5 | RMD40  |
| 2322                      | 9.26     | 300  | Capricorn Esplanade | SOLD      | 12.5 | RMD40  |
| 2326                      | 25.91    | 548  | Seamark Road        | \$495,000 | 12.5 | RMD40  |
| 2330                      | 15.12    | 389  | Tropical Crescent   | \$380,000 | 19   | RMD40  |

All lots include front landscaping and boundary fencing. \$2,000 Deposit required at contract signing. Pricing subject to change without notice.

BAL Rating may apply to some lots. Pricing and details correct as at 23rd April 2025.

### Peaceful Release

## **FORESHORE**

BY CAPRICORN BEACH



### **LEGEND**



HOLD

#### FORESHORE PRECINCT PLAN



# Please contact us on (08) 6285 8150 capricornyanchep.com.au/foreshore

DISCLAIMER: This plan is for illustrative purposes only. The vendor reserves the right to amend these plans at any time in its absolute discretion. Please check with the Selling Agent for up-to-date information.

© COPYRIGHT Foreshore by Capricorn Beach | DATE: 19/11/2024