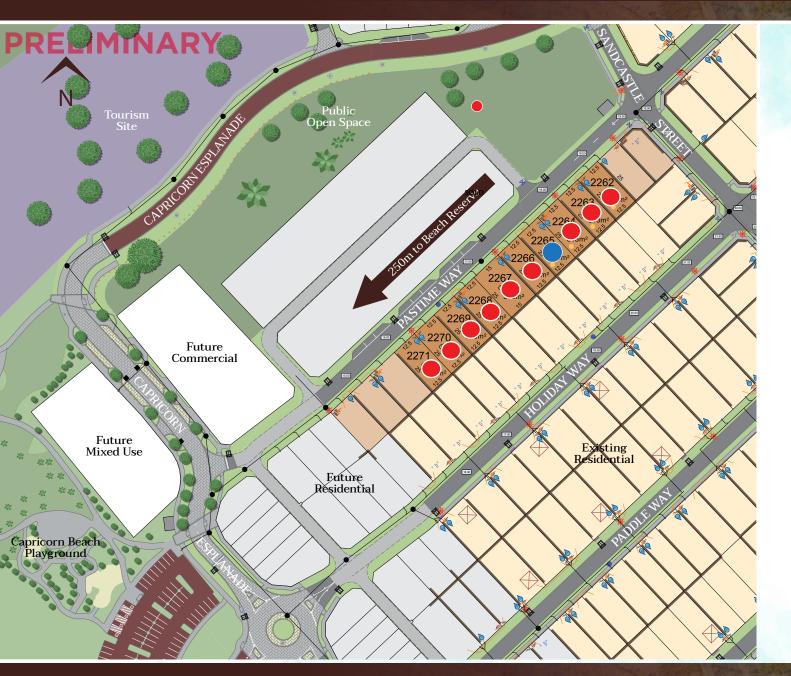

## Sandcastle Release

| Sandcastle Release – Titled |          |      |             |                  |      |        |  |  |  |  |
|-----------------------------|----------|------|-------------|------------------|------|--------|--|--|--|--|
| Lot                         | Frontage | Area | Address     | Price            | BAL  | Zoning |  |  |  |  |
| 2265                        | 12.5     | 313  | Pastime Way | HOLD - \$375,000 | 12.5 | RMD40  |  |  |  |  |

All lots include front landscaping and boundary fencing. \$2,000 Deposit required at contract signing. Pricing subject to change without notice.

BAL Rating may apply to some lots. Pricing and details correct as at 6th May 2025.