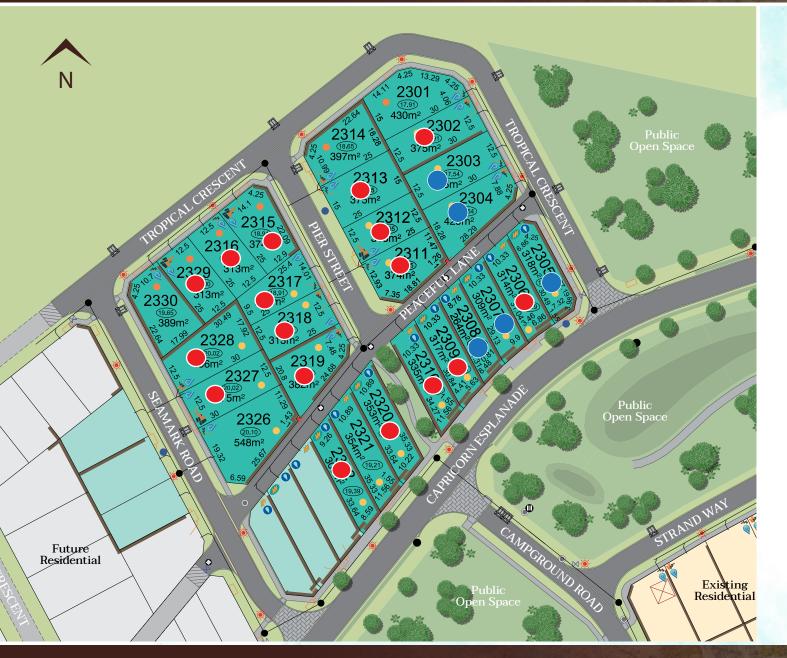

## Peaceful Release

# **Price List**

| Peaceful Release – Titled |          |      |                     |                  |      |        |  |  |  |  |
|---------------------------|----------|------|---------------------|------------------|------|--------|--|--|--|--|
| Lot                       | Frontage | Area | Address             | Price            | BAL  | Zoning |  |  |  |  |
| 2301                      | cnr (15) | 430  | Tropical Crescent   | \$410,000        | 19   | RMD40  |  |  |  |  |
| 2302                      | 12.5     | 375  | Tropical Crescent   | SOLD             | 12.5 | RMD40  |  |  |  |  |
| 2303                      | 12.5     | 375  | Tropical Crescent   | HOLD - \$389,000 | 12.5 | RMD40  |  |  |  |  |
| 2304                      | cnr (12) | 429  | Tropical Crescent   | HOLD - \$413,000 | 12.5 | RMD40  |  |  |  |  |
| 2305                      | cnr (11) | 318  | Capricorn Esplanade | HOLD - \$342,000 | 12.5 | RMD40  |  |  |  |  |
| 2306                      | 10.33    | 314  | Capricorn Esplanade | SOLD             | 12.5 | RMD40  |  |  |  |  |
| 2307                      | 10.33    | 309  | Capricorn Esplanade | HOLD - \$335,000 | 12.5 | RMD40  |  |  |  |  |
| 2308                      | 8.78     | 264  | Capricorn Esplanade | HOLD - \$304,000 | 12.5 | RMD40  |  |  |  |  |
| 2314                      | 15.24    | 397  | Pier Street         | \$390,000        | 19   | RMD40  |  |  |  |  |
| 2315                      | 18.35    | 374  | Tropical Crescent   | SOLD             | 19   | RMD40  |  |  |  |  |
| 2321                      | 10.89    | 354  | Capricorn Esplanade | \$359,000        | 12.5 | RMD40  |  |  |  |  |
| 2322                      | 9.26     | 300  | Capricorn Esplanade | SOLD             | 12.5 | RMD40  |  |  |  |  |
| 2326                      | 25.91    | 548  | Seamark Road        | \$495,000        | 12.5 | RMD40  |  |  |  |  |
| 2330                      | 15.12    | 389  | Tropical Crescent   | \$380,000        | 19   | RMD40  |  |  |  |  |

All lots include front landscaping and boundary fencing. \$2,000 Deposit required at contract signing. Pricing subject to change without notice.

BAL Rating may apply to some lots. Pricing and details correct as at 6th May 2025.