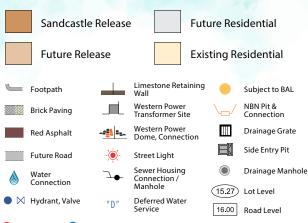

.5 | RMD40  |  |  |  |  |

All lots include front landscaping and boundary fencing. \$2,000 Deposit required at contract signing. Pricing subject to change without notice.

BAL Rating may apply to some lots. Pricing and details correct as at 6th May 2025.

## Peaceful Release

## **FORESHORE**

BY CAPRICORN BEACH



#### **LEGEND**



HOLD

#### FORESHORE PRECINCT PLAN



Please contact us on (08) 6285 8150 capricornyanchep.com.au/foreshore

DISCLAIMER: This plan is for illustrative purposes only. The vendor reserves the right to amend these plans at any time in its absolute discretion. Please check with the Selling Agent for up-to-date information.

© COPYRIGHT Foreshore by Capricorn Beach | DATE: 19/11/2024

## Sandcastle Release

## **FORESHORE**

BY CAPRICORN BEACH



#### **LEGEND**



#### FORESHORE PRECINCT PLAN



# Please contact us on (08) 6285 8150 capricornyanchep.com.au/foreshore

DISCLAIMER: This plan is for illustrative purposes only. The vendor reserves the right to amend these plans at any time in its absolute discretion. Please check with the Selling Agent for up-to-date information.

© COPYRIGHT Foreshore by Capricorn Beach | DATE: 09/01/2025