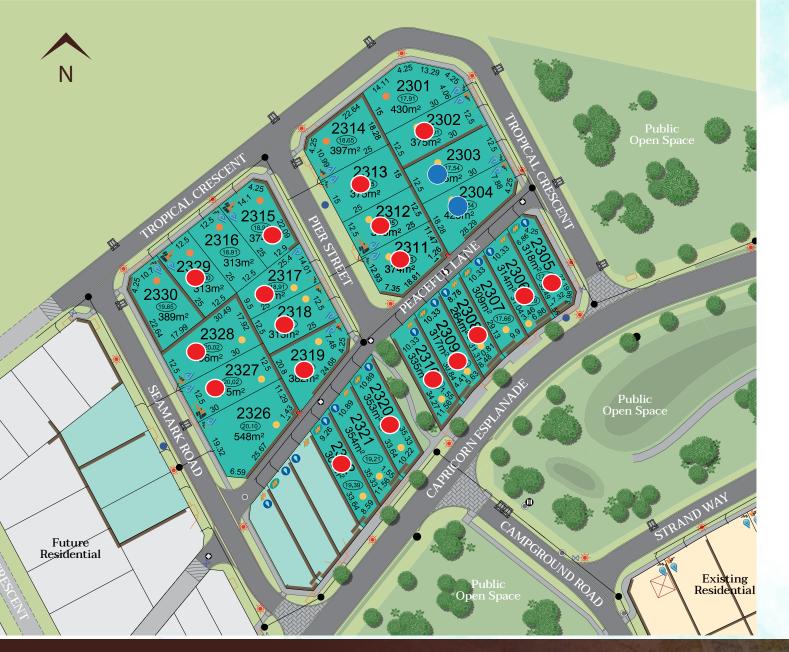

### Peaceful Release

#### FORESHORE PRECINCT PLAN

Please contact us on (08) 6285 8150 capricornyanchep.com.au/foreshore

DISCLAIMER: This plan is for illustrative purposes only. The vendor reserves the right to amend these plans at any time in its absolute discretion. Please check with the Selling Agent for up-to-date information.

## **Price List**

| Peaceful Release – Titled |              |             |                     |                  |      |        |
|---------------------------|--------------|-------------|---------------------|------------------|------|--------|
| Lot                       | Frontage     | Area        | Address             | Price            | BAL  | Zoning |
| 2301                      | cnr (15)     | 430         | Tropical Crescent   | \$410,000        | 19   | RMD40  |
| 2302                      | 12.5         | 375         | Tropical Crescent   | SOLD             | 12.5 | RMD40  |
| 2303                      | 12.5         | 375         | Tropical Crescent   | HOLD - \$389,000 | 12.5 | RMD40  |
| 2304                      | cnr (12)     | 429         | Tropical Crescent   | HOLD - \$413,000 | 12.5 | RMD40  |
| 2305                      | cnr (11)     | 318         | Capricorn Esplanade | SOLD             | 12.5 | RMD40  |
| 2306                      | 10.33        | 314         | Capricorn Esplanade | SOLD             | 12.5 | RMD40  |
| 2307                      | 10.33        | 309         | Capricorn Esplanade | \$335,000        | 12.5 | RMD40  |
| 2308                      | 8.78         | 264         | Capricorn Esplanade | SOLD             | 12.5 | RMD40  |
| 2314                      | 15.24        | 397         | Pier Street         | \$390,000        | 19   | RMD40  |
| 2315                      | 18.35        | 374         | Tropical Crescent   | SOLD             | 19   | RMD40  |
| 2316                      | 12.5         | 313         | Tropical Crescent   | \$354,000        | 19   | RMD40  |
| 2321                      | 10.89        | 354         | Capricorn Esplanade | \$359,000        | 12.5 | RMD40  |
| 2322                      | 9.26         | 300         | Capricorn Esplanade | SOLD             | 12.5 | RMD40  |
| 2326                      | 25.91        | 548         | Seamark Road        | \$495,000        | 12.5 | RMD40  |
| 2330                      | 15.12        | 389         | Tropical Crescent   | \$380,000        | 19   | RMD40  |
|                           |              |             |                     |                  |      |        |
| Sand                      | castle Relea | se – Titlec | l e                 |                  |      |        |
| Lot                       | Frontage     | Area        | Address             | Price            | BAI  | Zonina |