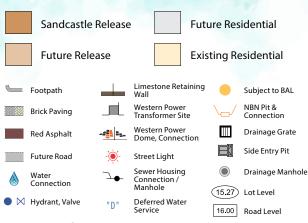

\$375,000 12.5 RMD40

All lots include front landscaping and boundary fencing. \$2,000 Deposit required at contract signing. Pricing subject to change without notice.

BAL Rating may apply to some lots. Pricing and details correct as at 13th May 2025.

### Peaceful Release

## **FORESHORE**

BY CAPRICORN BEACH



#### **LEGEND**



HOLD

#### FORESHORE PRECINCT PLAN



Please contact us on (08) 6285 8150 capricornyanchep.com.au/foreshore

DISCLAIMER: This plan is for illustrative purposes only. The vendor reserves the right to amend these plans at any time in its absolute discretion. Please check with the Selling Agent for up-to-date information.

© COPYRIGHT Foreshore by Capricorn Beach | DATE: 19/11/2024

### Sandcastle Release

### **FORESHORE**

BY CAPRICORN BEACH



#### **LEGEND**



#### FORESHORE PRECINCT PLAN



# Please contact us on (08) 6285 8150 capricornyanchep.com.au/foreshore

DISCLAIMER: This plan is for illustrative purposes only. The vendor reserves the right to amend these plans at any time in its absolute discretion. Please check with the Selling Agent for up-to-date information.

© COPYRIGHT Foreshore by Capricorn Beach | DATE: 09/01/2025