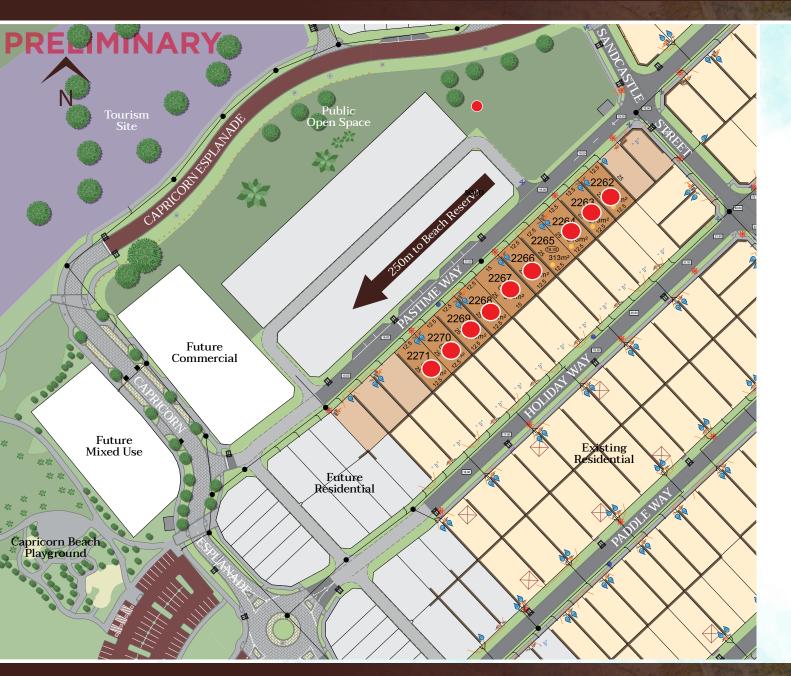

### Sandcastle Release

#### FORESHORE PRECINCT PLAN

Lot Frontage Area Address Price BAL Zoning
2265 12.5 313 Pastime Way \$375,000 12.5 RMD40

All lots include front landscaping and boundary fencing. \$2,000 Deposit required at contract signing. Pricing subject to change without notice.