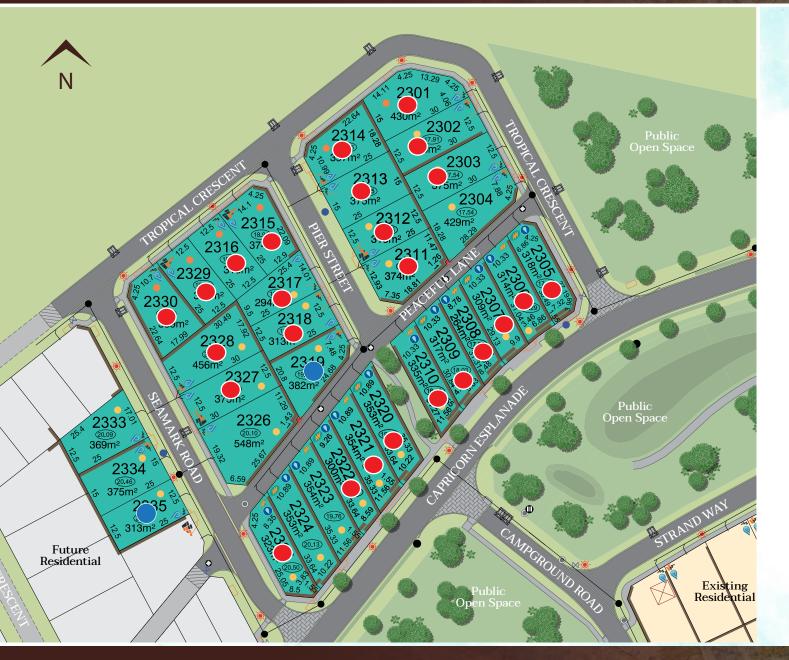

# **Price List**

| Peaceful Release – Titled |            |      |                     |                  |      |        |
|---------------------------|------------|------|---------------------|------------------|------|--------|
| Lot                       | Frontage   | Area | Address             | Price            | BAL  | Zoning |
| 2301                      | cnr (15)   | 430  | Tropical Crescent   | SOLD             | 19   | RMD40  |
| 2302                      | 12.5       | 375  | Tropical Crescent   | SOLD             | 12.5 | RMD40  |
| 2303                      | 12.5       | 375  | Tropical Crescent   | SOLD             | 12.5 | RMD40  |
| 2304                      | cnr (12)   | 429  | Tropical Crescent   | \$413,000        | 12.5 | RMD40  |
| 2316                      | 12.5       | 313  | Tropical Crescent   | SOLD             | 19   | RMD40  |
| 2319                      | 11.73      | 382  | Pier Street         | HOLD - \$368,000 | 12.5 | RMD40  |
| 2321                      | 10.89      | 354  | Capricorn Esplanade | SOLD             | 12.5 | RMD40  |
| 2322                      | 9.26       | 300  | Capricorn Esplanade | SOLD             | 12.5 | RMD40  |
| 2323                      | 10.89      | 354  | Capricorn Esplanade | \$376,000        | 12.5 | RMD40  |
| 2324                      | 10.89      | 353  | Capricorn Esplanade | \$375,000        | 12.5 | RMD40  |
| 2325                      | cnr (12.6) | 323  | Capricorn Esplanade | SOLD             | 12.5 | RMD40  |
| 2326                      | 25.91      | 548  | Seamark Road        | \$495,000        | 12.5 | RMD40  |
| 2330                      | 15.12      | 389  | Tropical Crescent   | SOLD             | 19   | RMD40  |
| 2333                      | 17.01      | 369  | Seamark Road        | \$395,000        | 12.5 | RMD40  |
| 2334                      | 15         | 375  | Seamark Road        | \$399,000        | 12.5 | RMD40  |
| 2335                      | 12.5       | 313  | Seamark Road        | HOLD - \$359,000 | 12.5 | RMD40  |

All lots include front landscaping and boundary fencing. \$2,000 Deposit required at contract signing. Pricing subject to change without notice.

BAL Rating may apply to some lots. Pricing and details correct as at 23rd June 2025.

## Peaceful Release