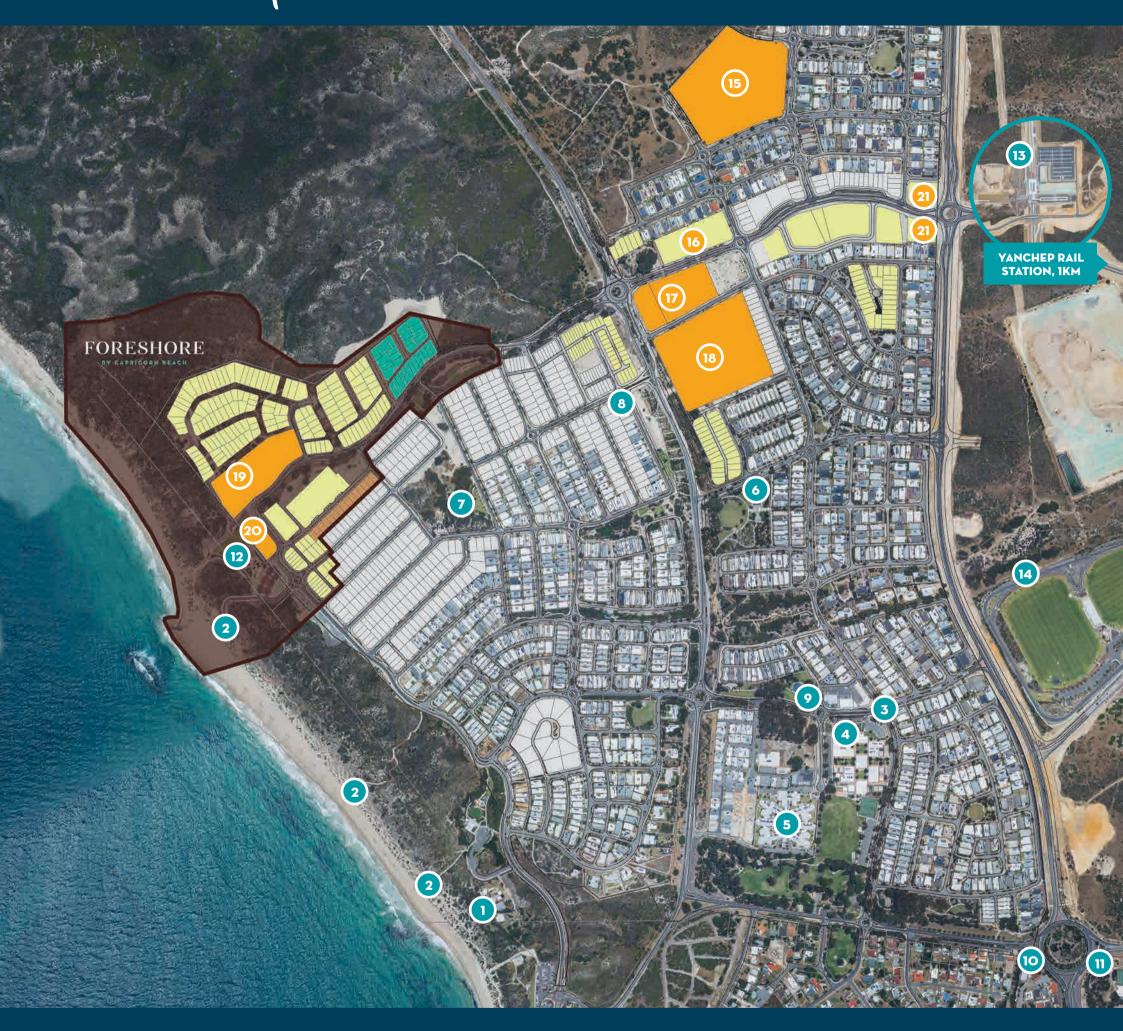

## masterplan

- Yanchep Lagoon & Surf Life Saving Club
- Established Park with Tennis Court
- Yanchep Central Woolworths, Bank & Specialty Stores
- Boardwalk & 2 Beach Access
- Campground Park
- Foreshore Park
- Local Shops, Medical & Dental Centre
- Sales Office
- Yanchep Rail Station
- Yanchep Beach Primary School
- Capricorn Early Learning Centre
- (14) Yanchep District Playing Fields
- Bethanie Village Aged Care
- Yanchep Medical Centre

## **Future**

Primary School & Oval

 ${\tt Mixed\text{-}Use}$ Development

Neighbourhood Retail Centre

Retirement Village

Future Development

Tourism

Yanchep Beach Club

Commercial

Peaceful Release

Sandcastle Release

Previous Releases