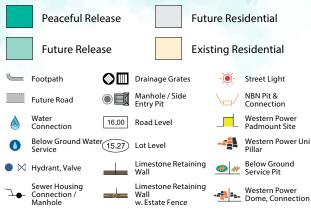

| 20.28      | 375  | Pier Street         | \$396,000 | 12.5 | RMD40  |
| 2330                      | 15.12      | 389  | Tropical Crescent   | SOLD      | 19   | RMD40  |
| 2333                      | 17.01      | 369  | Seamark Road        | \$395,000 | 12.5 | RMD40  |
| 2334                      | 15         | 375  | Seamark Road        | \$399,000 | 12.5 | RMD40  |
| 2335                      | 12.5       | 313  | Seamark Road        | SOLD      | 12.5 | RMD40  |

All lots include front landscaping and boundary fencing. \$2,000 Deposit required at contract signing. Pricing subject to change without notice.

BAL Rating may apply to some lots. Pricing and details correct as at 14th July 2025.

### Peaceful Release

## **FORESHORE**

BY CAPRICORN BEACH



#### **LEGEND**



HOLD

#### FORESHORE PRECINCT PLAN



Please contact us on (08) 6285 8150 capricornyanchep.com.au/foreshore

DISCLAIMER: This plan is for illustrative purposes only. The vendor reserves the right to amend these plans at any time in its absolute discretion. Please check with the Selling Agent for up-to-date information.

© COPYRIGHT Foreshore by Capricorn Beach | DATE: 05/06/2025