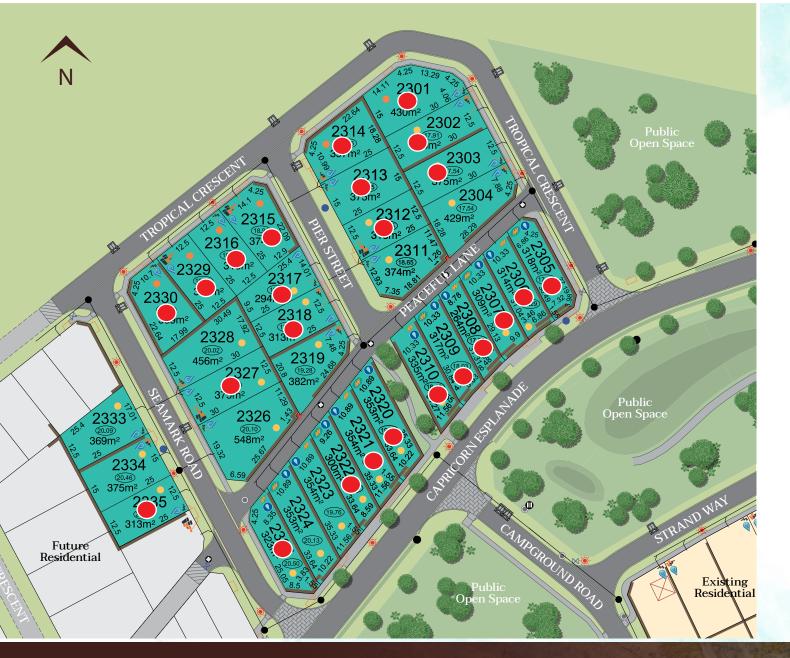

# **Price List**

| Peaceful Release – Titled |            |      |                     |           |      |        |
|---------------------------|------------|------|---------------------|-----------|------|--------|
| Lot                       | Frontage   | Area | Address             | Price     | BAL  | Zoning |
| 2301                      | cnr (15)   | 430  | Tropical Crescent   | SOLD      | 19   | RMD40  |
| 2302                      | 12.5       | 375  | Tropical Crescent   | SOLD      | 12.5 | RMD40  |
| 2303                      | 12.5       | 375  | Tropical Crescent   | SOLD      | 12.5 | RMD40  |
| 2304                      | cnr (12)   | 429  | Tropical Crescent   | \$413,000 | 12.5 | RMD40  |
| 2316                      | 12.5       | 313  | Tropical Crescent   | SOLD      | 19   | RMD40  |
| 2319                      | 11.73      | 382  | Pier Street         | \$368,000 | 12.5 | RMD40  |
| 2321                      | 10.89      | 354  | Capricorn Esplanade | SOLD      | 12.5 | RMD40  |
| 2322                      | 9.26       | 300  | Capricorn Esplanade | SOLD      | 12.5 | RMD40  |
| 2323                      | 10.89      | 354  | Capricorn Esplanade | \$376,000 | 12.5 | RMD40  |
| 2324                      | 10.89      | 353  | Capricorn Esplanade | \$375,000 | 12.5 | RMD40  |
| 2325                      | cnr (12.6) | 323  | Capricorn Esplanade | SOLD      | 12.5 | RMD40  |
| 2326                      | 25.91      | 548  | Seamark Road        | \$495,000 | 12.5 | RMD40  |
| 2328                      | 12.5       | 456  | Seamark Road        | \$455,000 | 12.5 | RMD40  |
| 2311                      | 20.28      | 375  | Pier Street         | \$396,000 | 12.5 | RMD40  |
| 2330                      | 15.12      | 389  | Tropical Crescent   | SOLD      | 19   | RMD40  |
| 2333                      | 17.01      | 369  | Seamark Road        | \$395,000 | 12.5 | RMD40  |
| 2334                      | 15         | 375  | Seamark Road        | \$399,000 | 12.5 | RMD40  |
| 2335                      | 12.5       | 313  | Seamark Road        | SOLD      | 12.5 | RMD40  |

All lots include front landscaping and boundary fencing. \$2,000 Deposit required at contract signing. Pricing subject to change without notice.

BAL Rating may apply to some lots. Pricing and details correct as at 14th July 2025.

### Peaceful Release