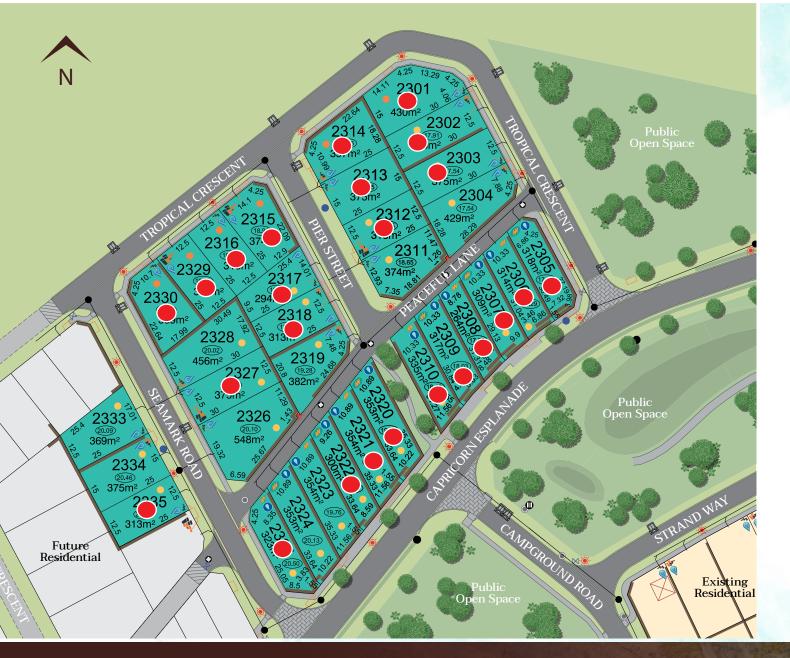

# **Price List**

| Peaceful Release – Titled |            |      |                     |           |      |        |
|---------------------------|------------|------|---------------------|-----------|------|--------|
| Lot                       | Frontage   | Area | Address             | Price     | BAL  | Zoning |
| 2301                      | cnr (15)   | 430  | Tropical Crescent   | SOLD      | 19   | RMD40  |
| 2302                      | 12.5       | 375  | Tropical Crescent   | SOLD      | 12.5 | RMD40  |
| 2303                      | 12.5       | 375  | Tropical Crescent   | SOLD      | 12.5 | RMD40  |
| 2304                      | cnr (12)   | 429  | Tropical Crescent   | \$413,000 | 12.5 | RMD40  |
| 2316                      | 12.5       | 313  | Tropical Crescent   | SOLD      | 19   | RMD40  |
| 2319                      | 11.73      | 382  | Pier Street         | \$368,000 | 12.5 | RMD40  |
| 2321                      | 10.89      | 354  | Capricorn Esplanade | SOLD      | 12.5 | RMD40  |
| 2322                      | 9.26       | 300  | Capricorn Esplanade | SOLD      | 12.5 | RMD40  |
| 2323                      | 10.89      | 354  | Capricorn Esplanade | \$376,000 | 12.5 | RMD40  |
| 2324                      | 10.89      | 353  | Capricorn Esplanade | \$375,000 | 12.5 | RMD40  |
| 2325                      | cnr (12.6) | 323  | Capricorn Esplanade | SOLD      | 12.5 | RMD40  |
| 2326                      | 25.91      | 548  | Seamark Road        | \$495,000 | 12.5 | RMD40  |
| 2328                      | 12.5       | 456  | Seamark Road        | \$455,000 | 12.5 | RMD40  |
| 2311                      | 20.28      | 375  | Pier Street         | \$396,000 | 12.5 | RMD40  |
| 2330                      | 15.12      | 389  | Tropical Crescent   | SOLD      | 19   | RMD40  |
| 2333                      | 17.01      | 369  | Seamark Road        | \$395,000 | 12.5 | RMD40  |
| 2334                      | 15         | 375  | Seamark Road        | \$399,000 | 12.5 | RMD40  |
| 2335                      | 12.5       | 313  | Seamark Road        | SOLD      | 12.5 | RMD40  |

All lots include front landscaping and boundary fencing. \$2,000 Deposit required at contract signing. Pricing subject to change without notice.

BAL Rating may apply to some lots. Pricing and details correct as at 21st July 2025.

### Peaceful Release