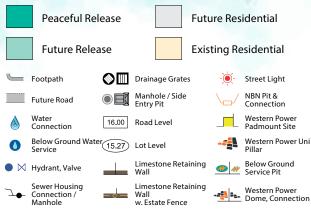

| 20.28      | 375  | Pier Street         | \$396,000 | 12.5 | RMD40  |
| 2330                      | 15.12      | 389  | Tropical Crescent   | SOLD      | 19   | RMD40  |
| 2333                      | 17.01      | 369  | Seamark Road        | \$395,000 | 12.5 | RMD40  |
| 2334                      | 15         | 375  | Seamark Road        | \$399,000 | 12.5 | RMD40  |
| 2335                      | 12.5       | 313  | Seamark Road        | SOLD      | 12.5 | RMD40  |

All lots include front landscaping and boundary fencing. \$2,000 Deposit required at contract signing. Pricing subject to change without notice.

BAL Rating may apply to some lots. Pricing and details correct as at 21st July 2025.

### Peaceful Release

## **FORESHORE**

BY CAPRICORN BEACH



#### **LEGEND**



HOLD

#### FORESHORE PRECINCT PLAN



Please contact us on (08) 6285 8150 capricornyanchep.com.au/foreshore

DISCLAIMER: This plan is for illustrative purposes only. The vendor reserves the right to amend these plans at any time in its absolute discretion. Please check with the Selling Agent for up-to-date information.

© COPYRIGHT Foreshore by Capricorn Beach | DATE: 05/06/2025