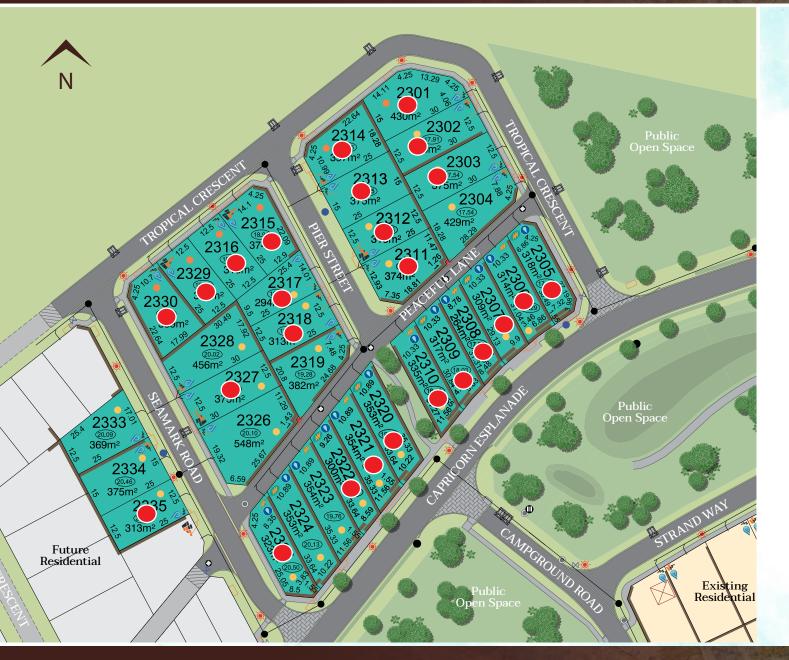

# **Price List**

| Peaceful Release – Titled |            |      |                     |           |      |        |
|---------------------------|------------|------|---------------------|-----------|------|--------|
| Lot                       | Frontage   | Area | Address             | Price     | BAL  | Zoning |
| 2301                      | cnr (15)   | 430  | Tropical Crescent   | SOLD      | 19   | RMD40  |
| 2302                      | 12.5       | 375  | Tropical Crescent   | SOLD      | 12.5 | RMD40  |
| 2303                      | 12.5       | 375  | Tropical Crescent   | SOLD      | 12.5 | RMD40  |
| 2304                      | cnr (12)   | 429  | Tropical Crescent   | \$413,000 | 12.5 | RMD40  |
| 2316                      | 12.5       | 313  | Tropical Crescent   | SOLD      | 19   | RMD40  |
| 2319                      | 11.73      | 382  | Pier Street         | \$368,000 | 12.5 | RMD40  |
| 2321                      | 10.89      | 354  | Capricorn Esplanade | SOLD      | 12.5 | RMD40  |
| 2322                      | 9.26       | 300  | Capricorn Esplanade | SOLD      | 12.5 | RMD40  |
| 2323                      | 10.89      | 354  | Capricorn Esplanade | \$376,000 | 12.5 | RMD40  |
| 2324                      | 10.89      | 353  | Capricorn Esplanade | \$375,000 | 12.5 | RMD40  |
| 2325                      | cnr (12.6) | 323  | Capricorn Esplanade | SOLD      | 12.5 | RMD40  |
| 2326                      | 25.91      | 548  | Seamark Road        | \$495,000 | 12.5 | RMD40  |
| 2328                      | 12.5       | 456  | Seamark Road        | \$455,000 | 12.5 | RMD40  |
| 2330                      | 15.12      | 389  | Tropical Crescent   | SOLD      | 19   | RMD40  |
| 2333                      | 17.01      | 369  | Seamark Road        | \$395,000 | 12.5 | RMD40  |
| 2334                      | 15         | 375  | Seamark Road        | \$399,000 | 12.5 | RMD40  |
| 2335                      | 12.5       | 313  | Seamark Road        | SOLD      | 12.5 | RMD40  |

All lots include front landscaping and boundary fencing. \$2,000 Deposit required at contract signing. Pricing subject to change without notice.

BAL Rating may apply to some lots. Pricing and details correct as at 30th June 2025.

### Peaceful Release